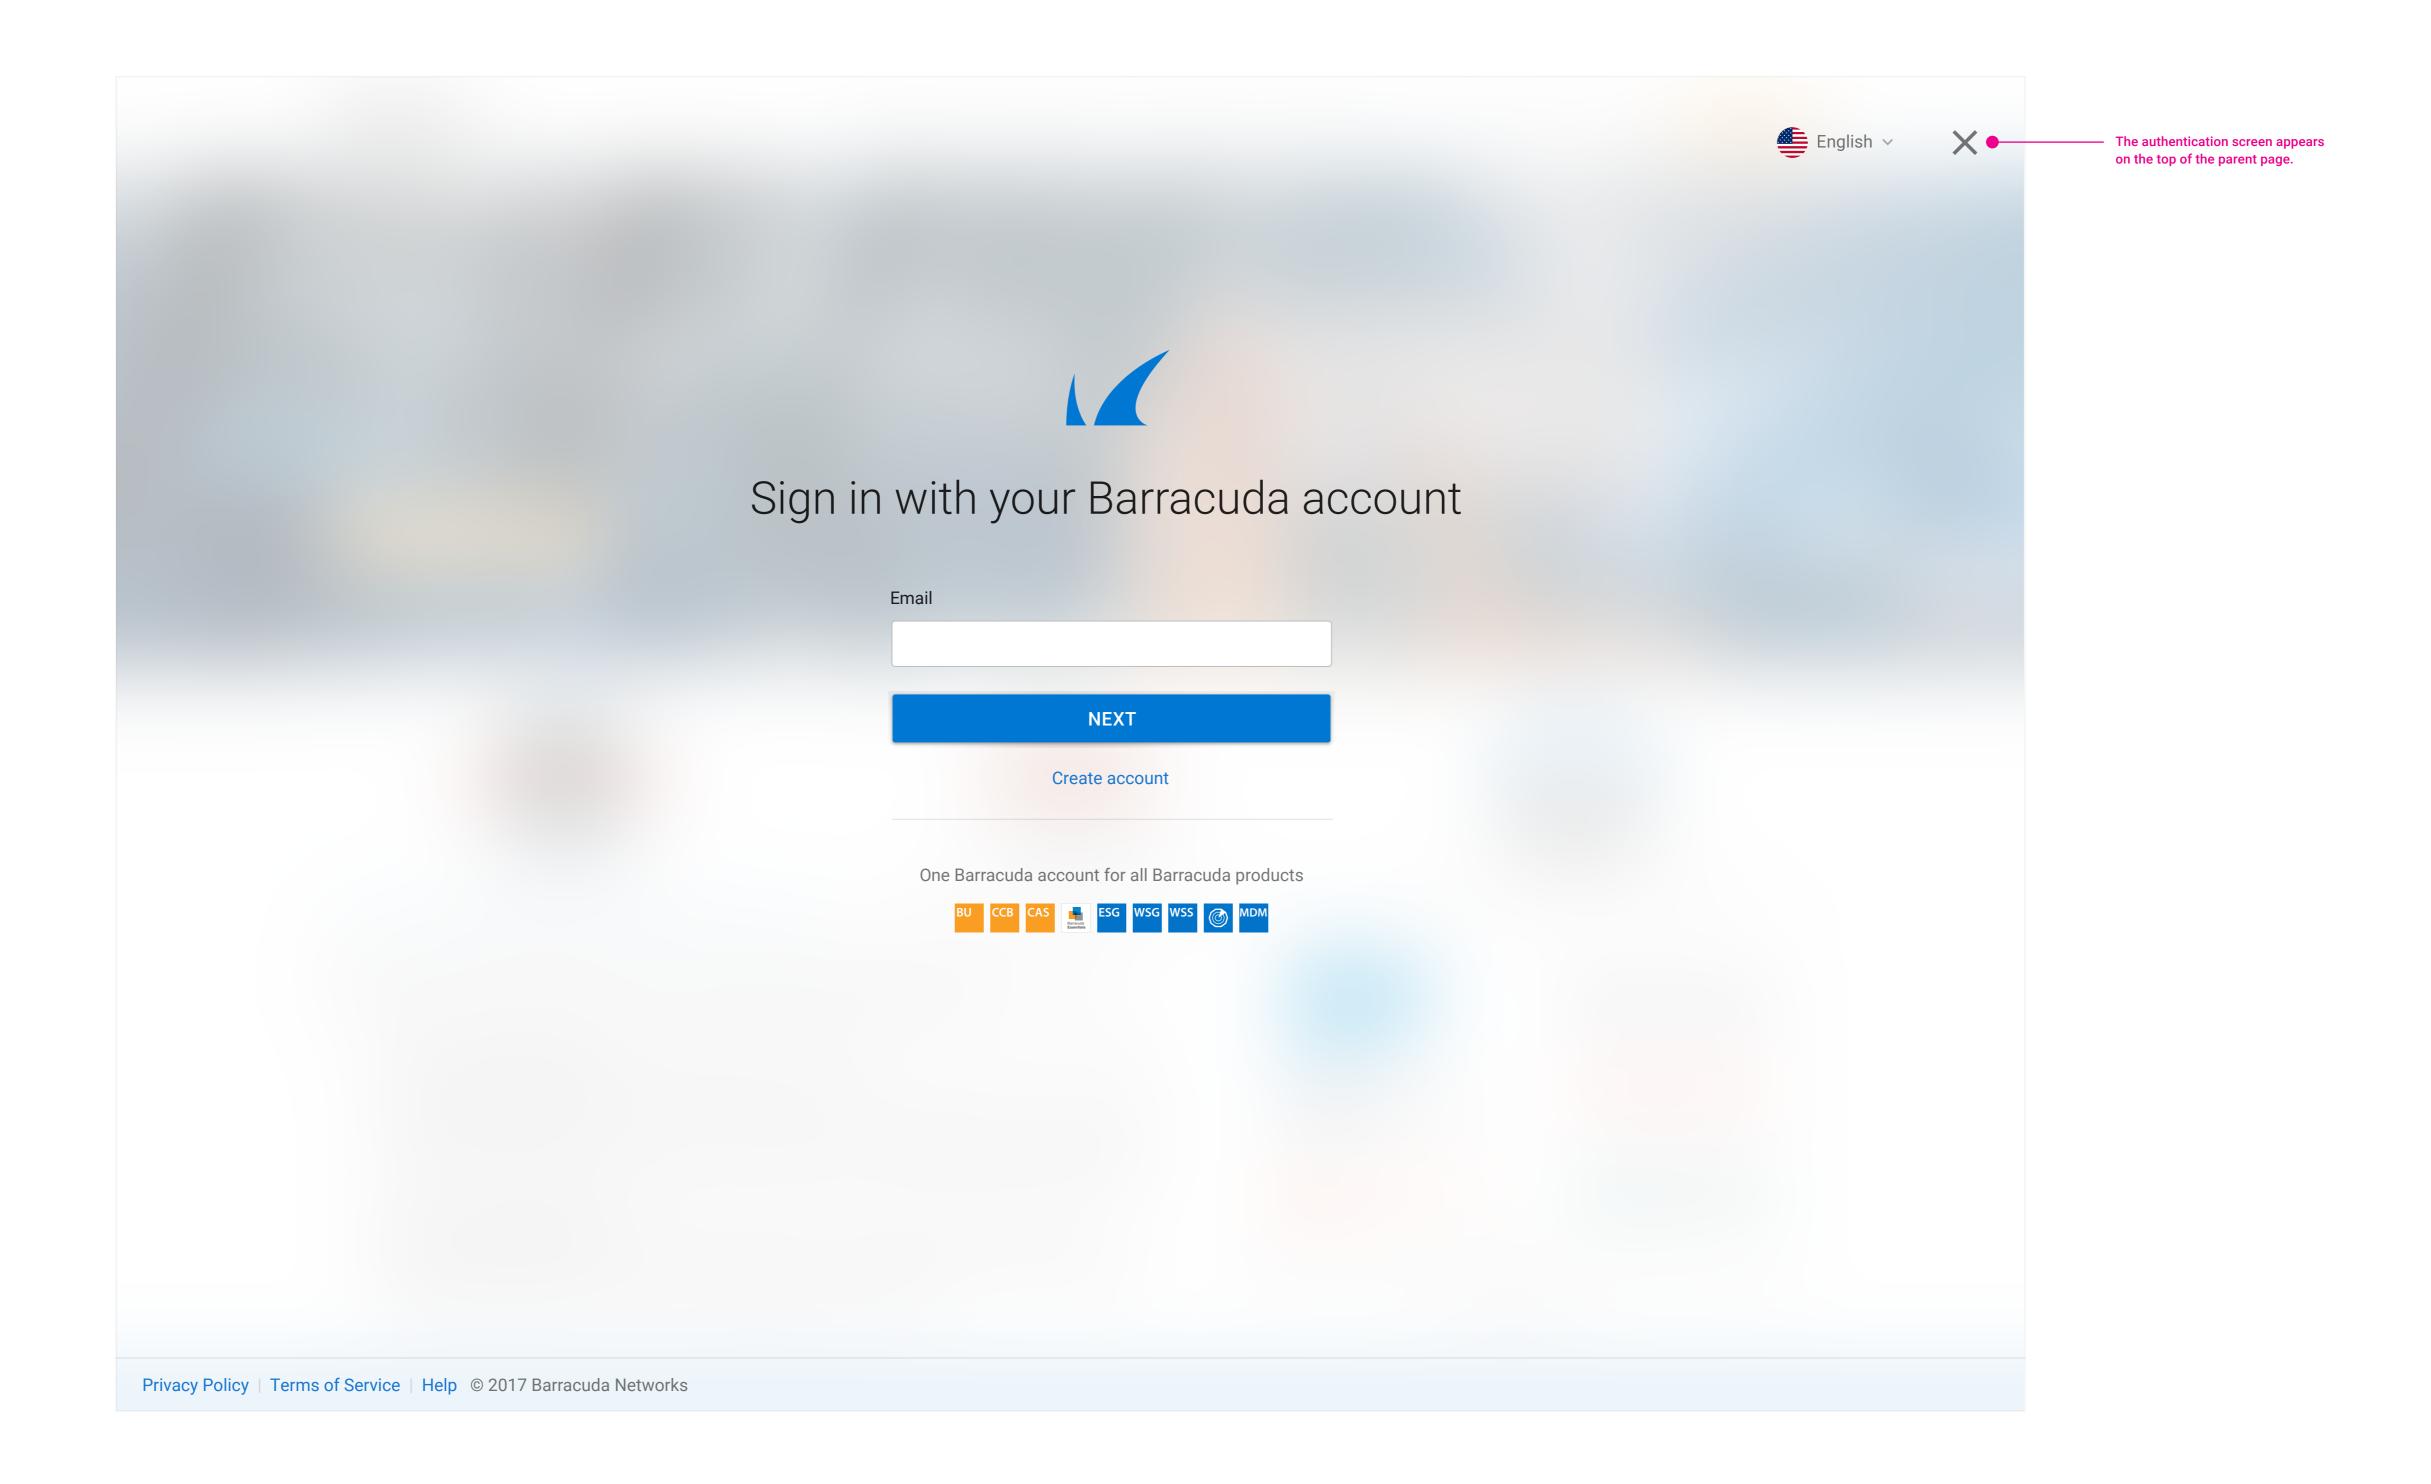

## **Enter Email**

## Single Sign-On

All Barracuda sign-in links should prompt the same authentication screen (see page 9).

EATURES SOLUTIO

SOLUTIONS -

SAMPLES AF

PI SUPPORT

LOGIN

FREE TRIAL