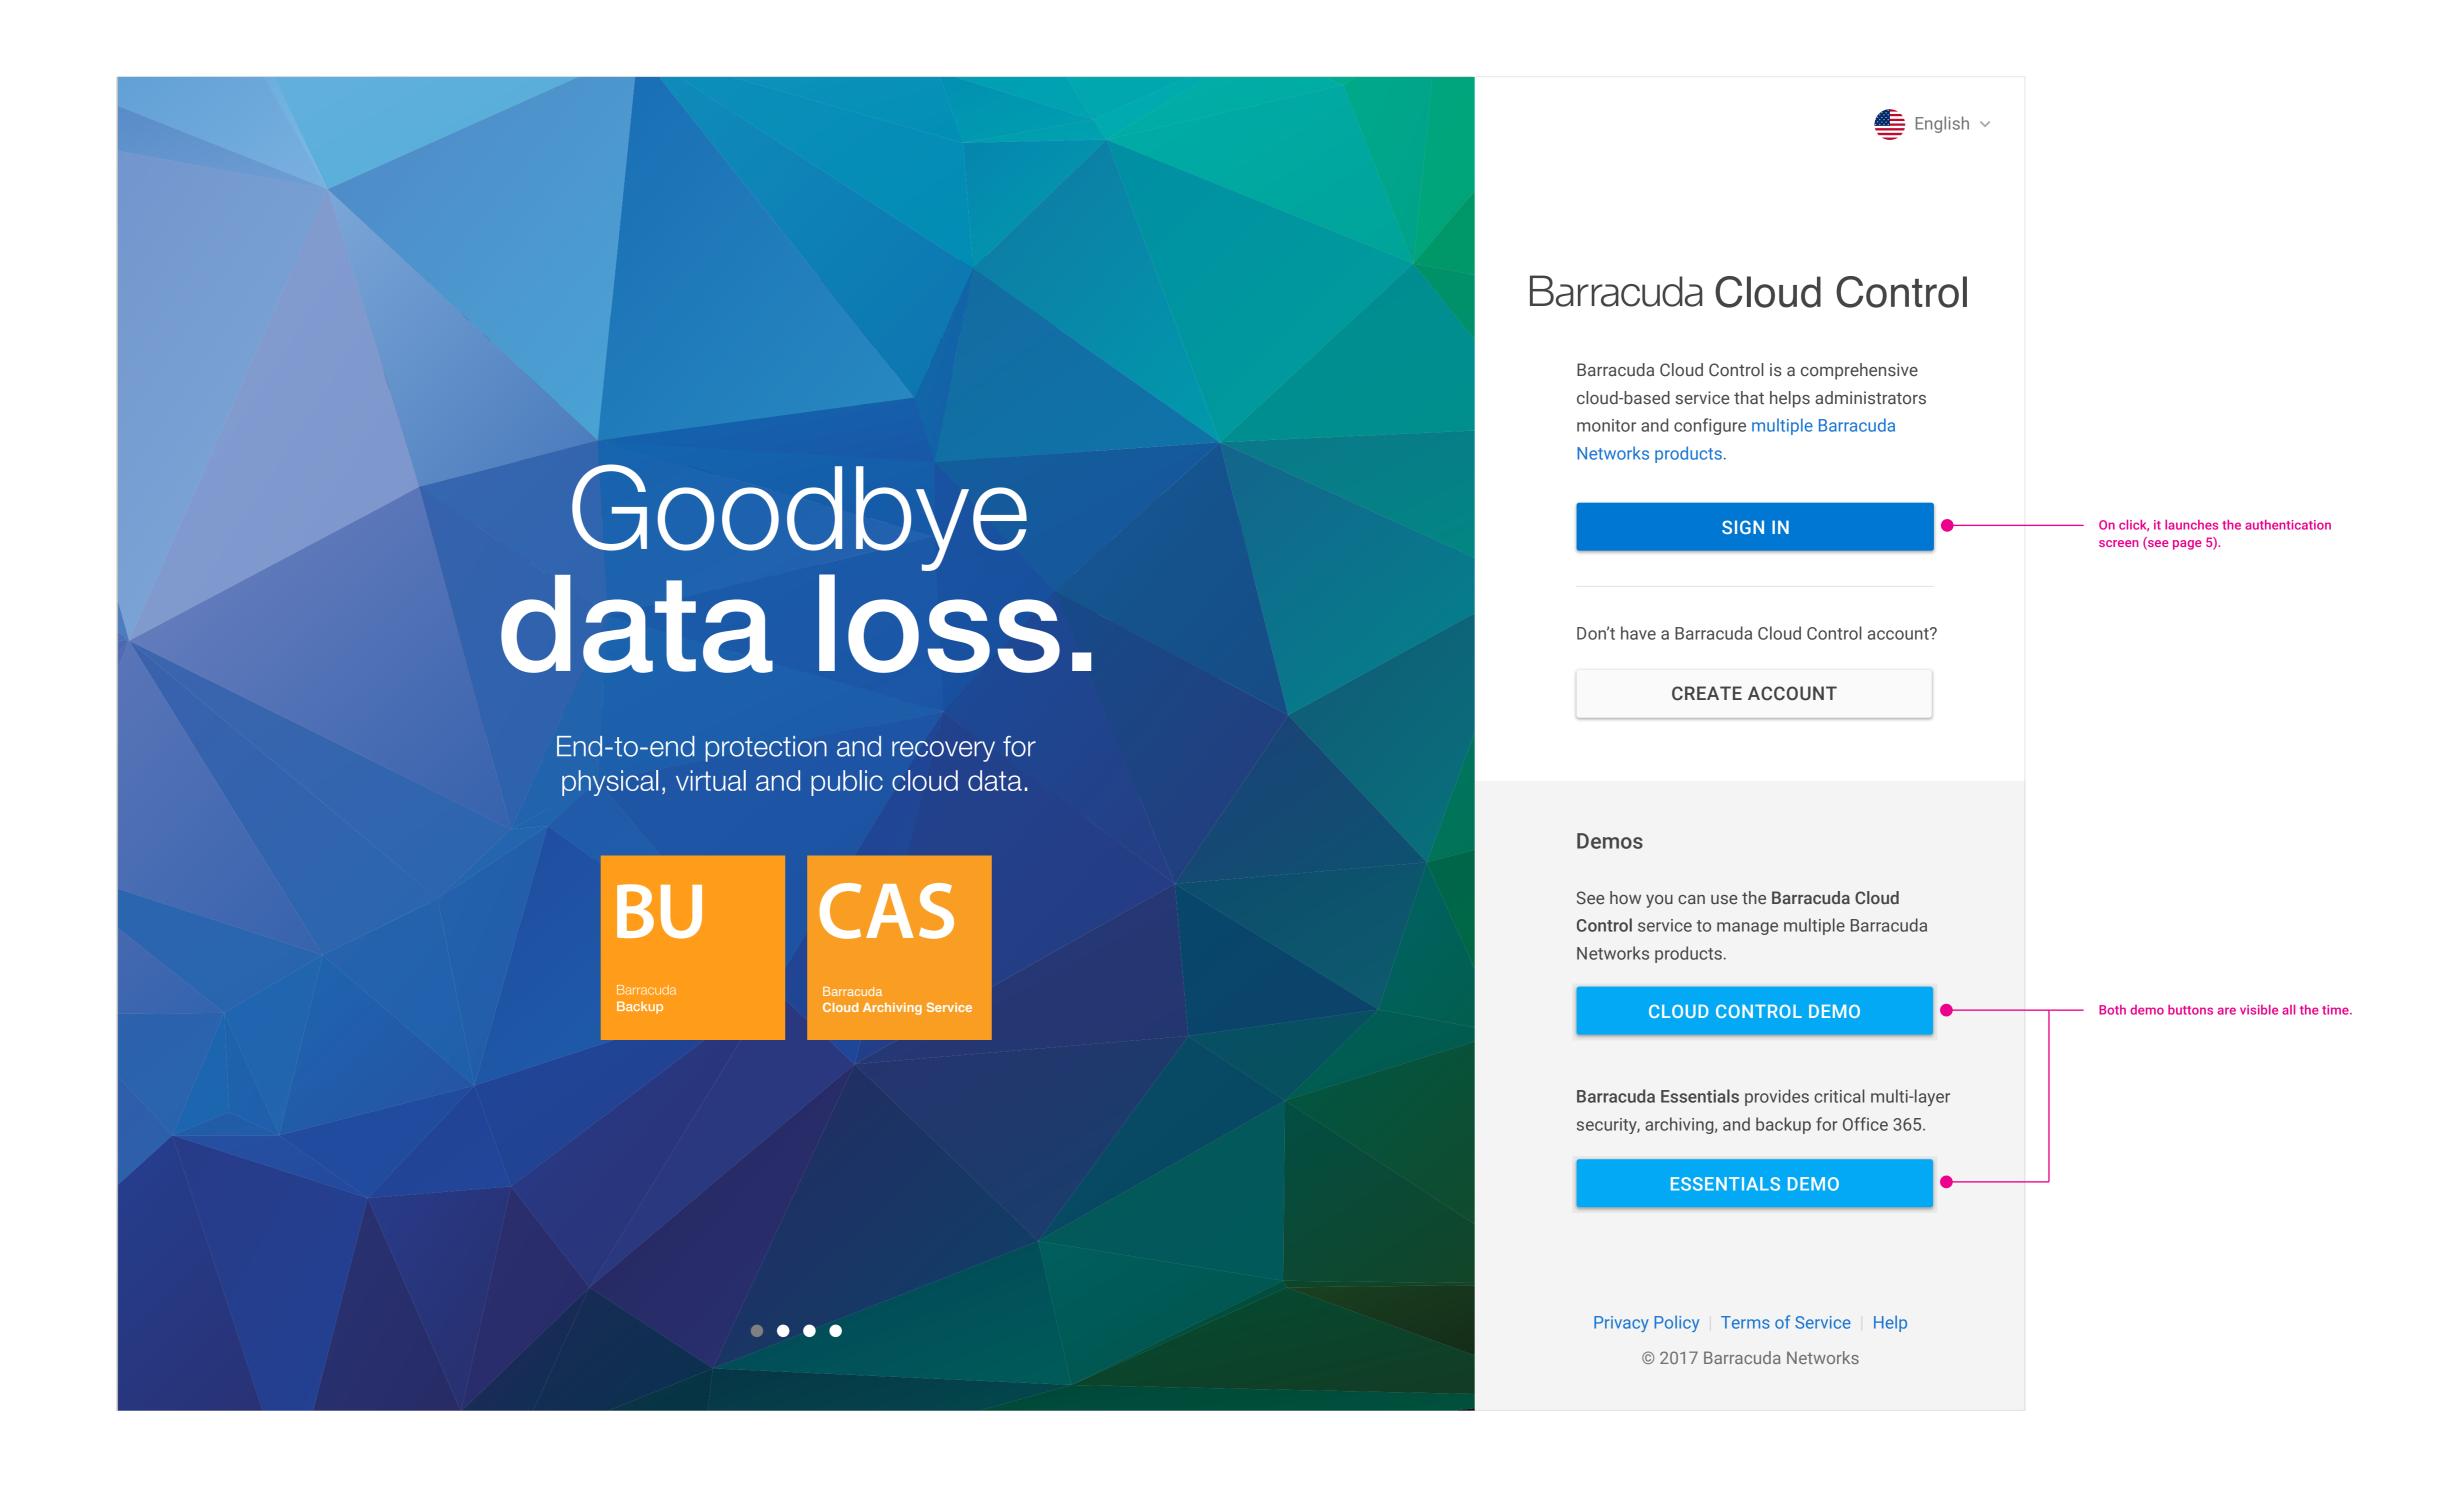

# Barracuda Cloud Control Authentication UX

PREPARED BY ETHAN KIM

# Landing



#### Promotion



# **Product Popover**



On click, customer can view all BCC products. When they click on each product, the authentication screen is presented (see page 5) and then the chosen product is highlighted after sign-in.

#### Demo



## **Enter Email**



#### **Enter Password**



#### **Verification Code**



## Single Sign-On

All Barracuda sign-in links should prompt the same authentication screen (see page 9).



EATURES SOLUTIO

SOLUTIONS -

SAMPLES AF

PI SUPPORT

LOGIN

FREE TRIAL









Enterprise Class

Great Setup Experience

SOC 2 Type II Security

Don't let our disruptive pricing fool you. SignNow offers the security, customization and integration features needed for enterprise-wide e-signature deployments.

- #1 Enterprise Software. Enterprise users rank SignN