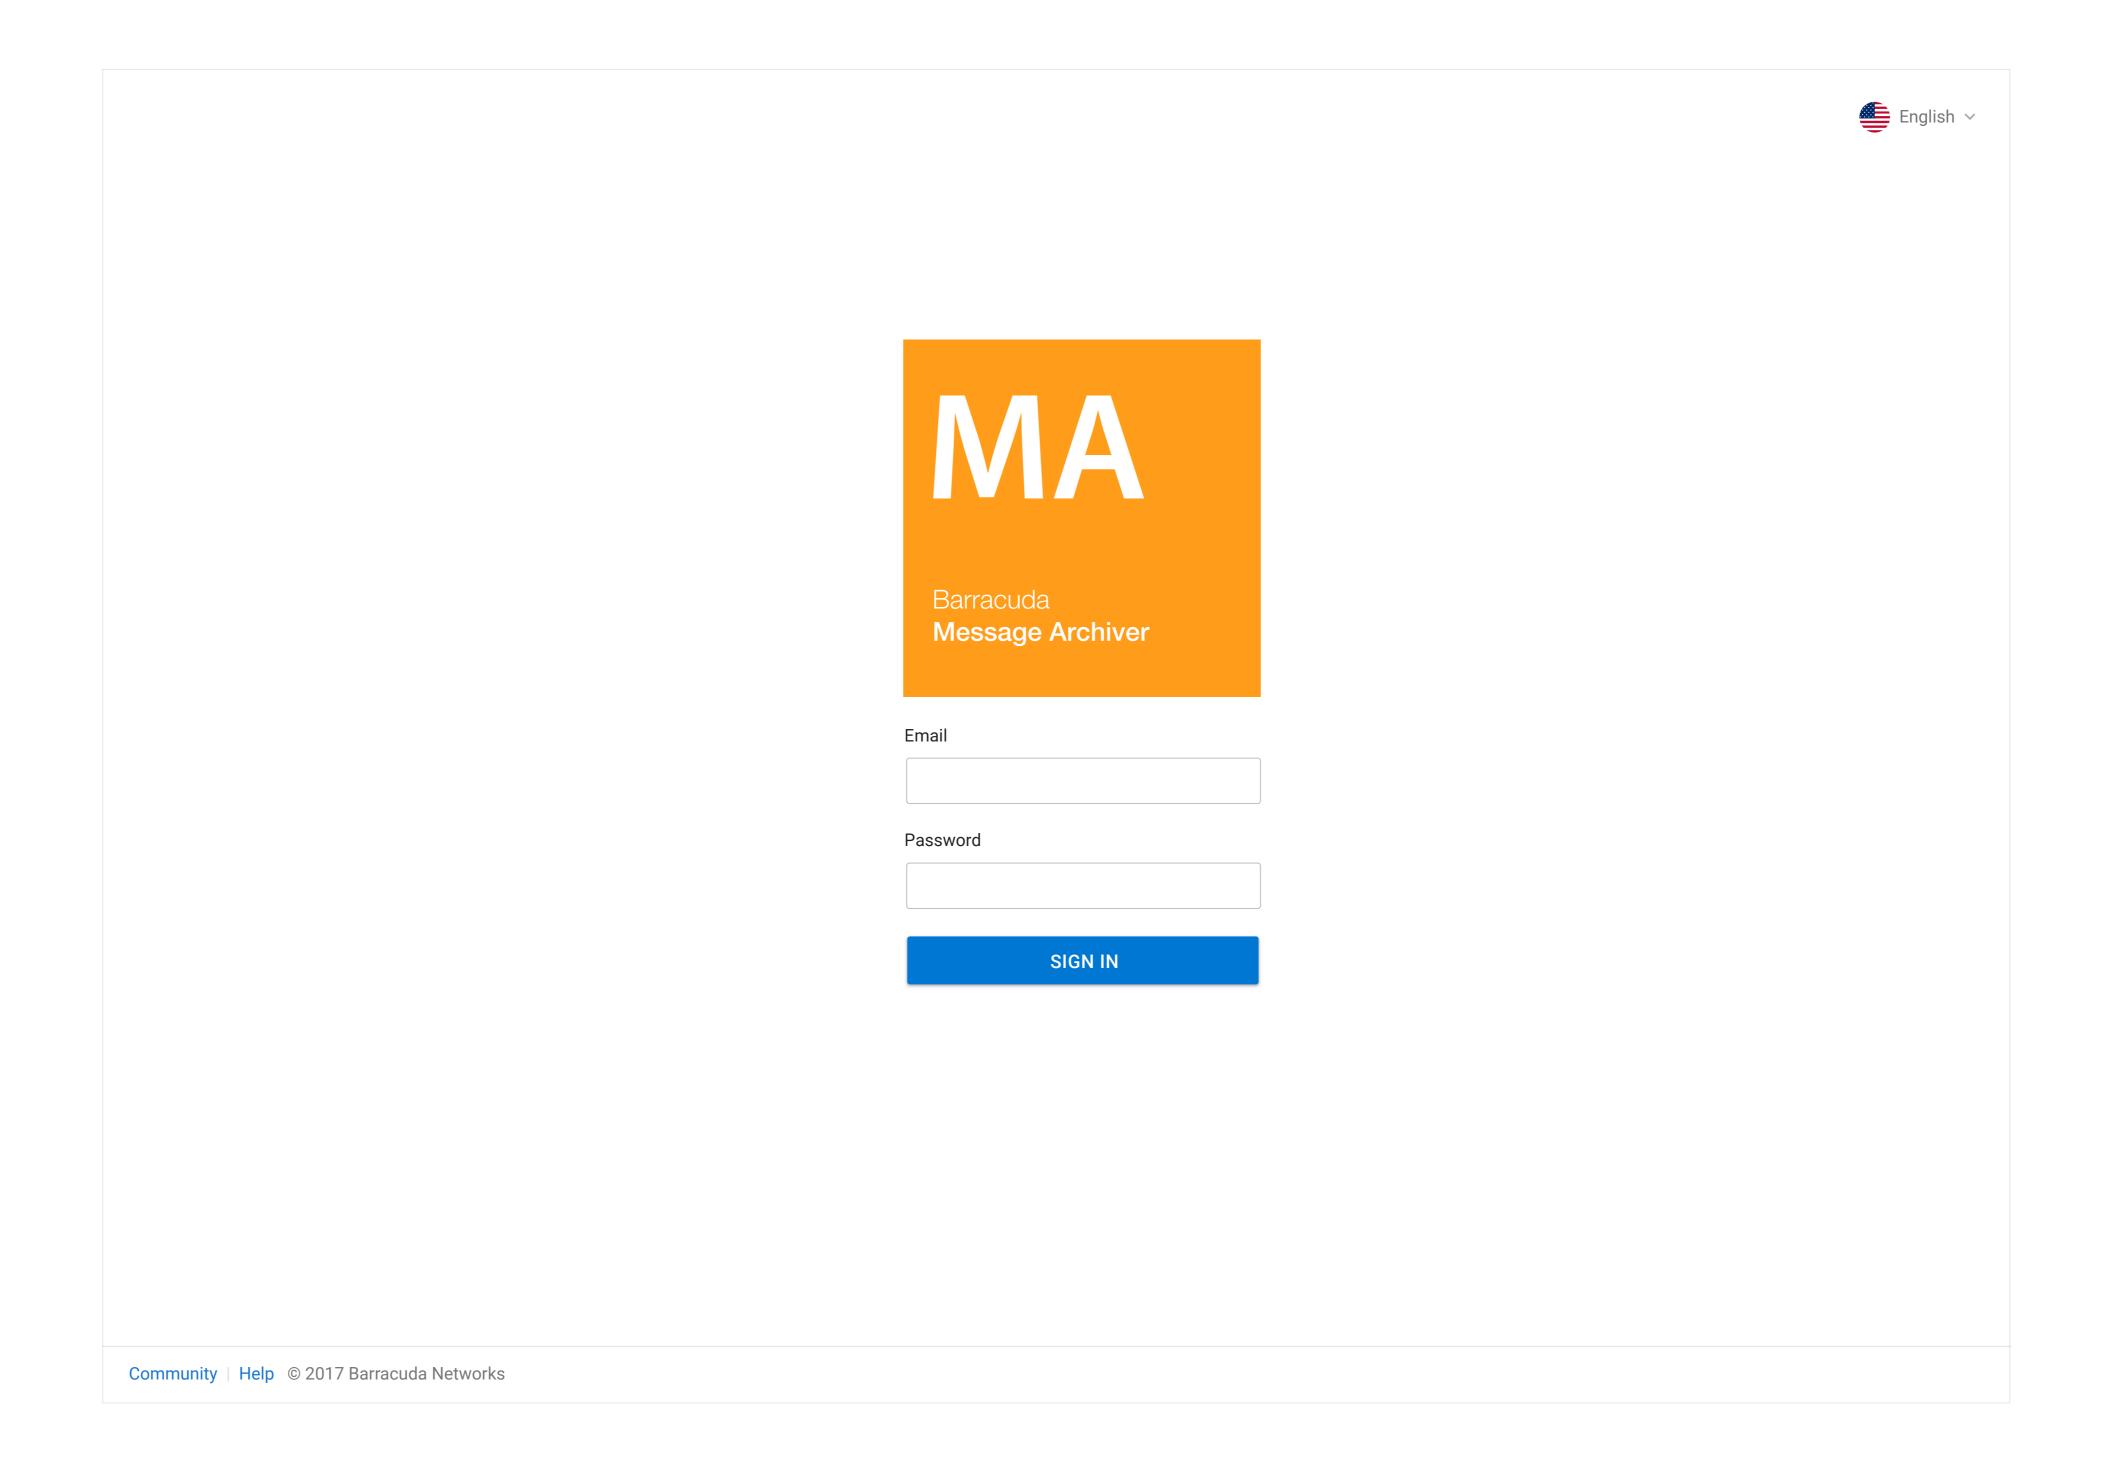

Enterprise users rank SignNow the #1 enterprise software with an average satisfaction score of 9.56 out of 10.
- Full Customization. SignNow workflows are highly customizable via our simple user interface and custom branding. For more advanced customization, a rich API library gives you control over every SignNow feature so you can fully integrate SignNow into your in-house applications.
- Robust Integration. SignNow includes ready-made integrations with business applications including Salesforce, NetSuite, Egnyte, Office 365, Microsoft Dynamics, Microsoft SharePoint, Box, G Suite, Google Drive and more.













SignNow has the flexibility and scalability to support large, enterprise-scale implementations.

# Sign-In



#### **Customer Account**



#### Partner Account



# Hardware