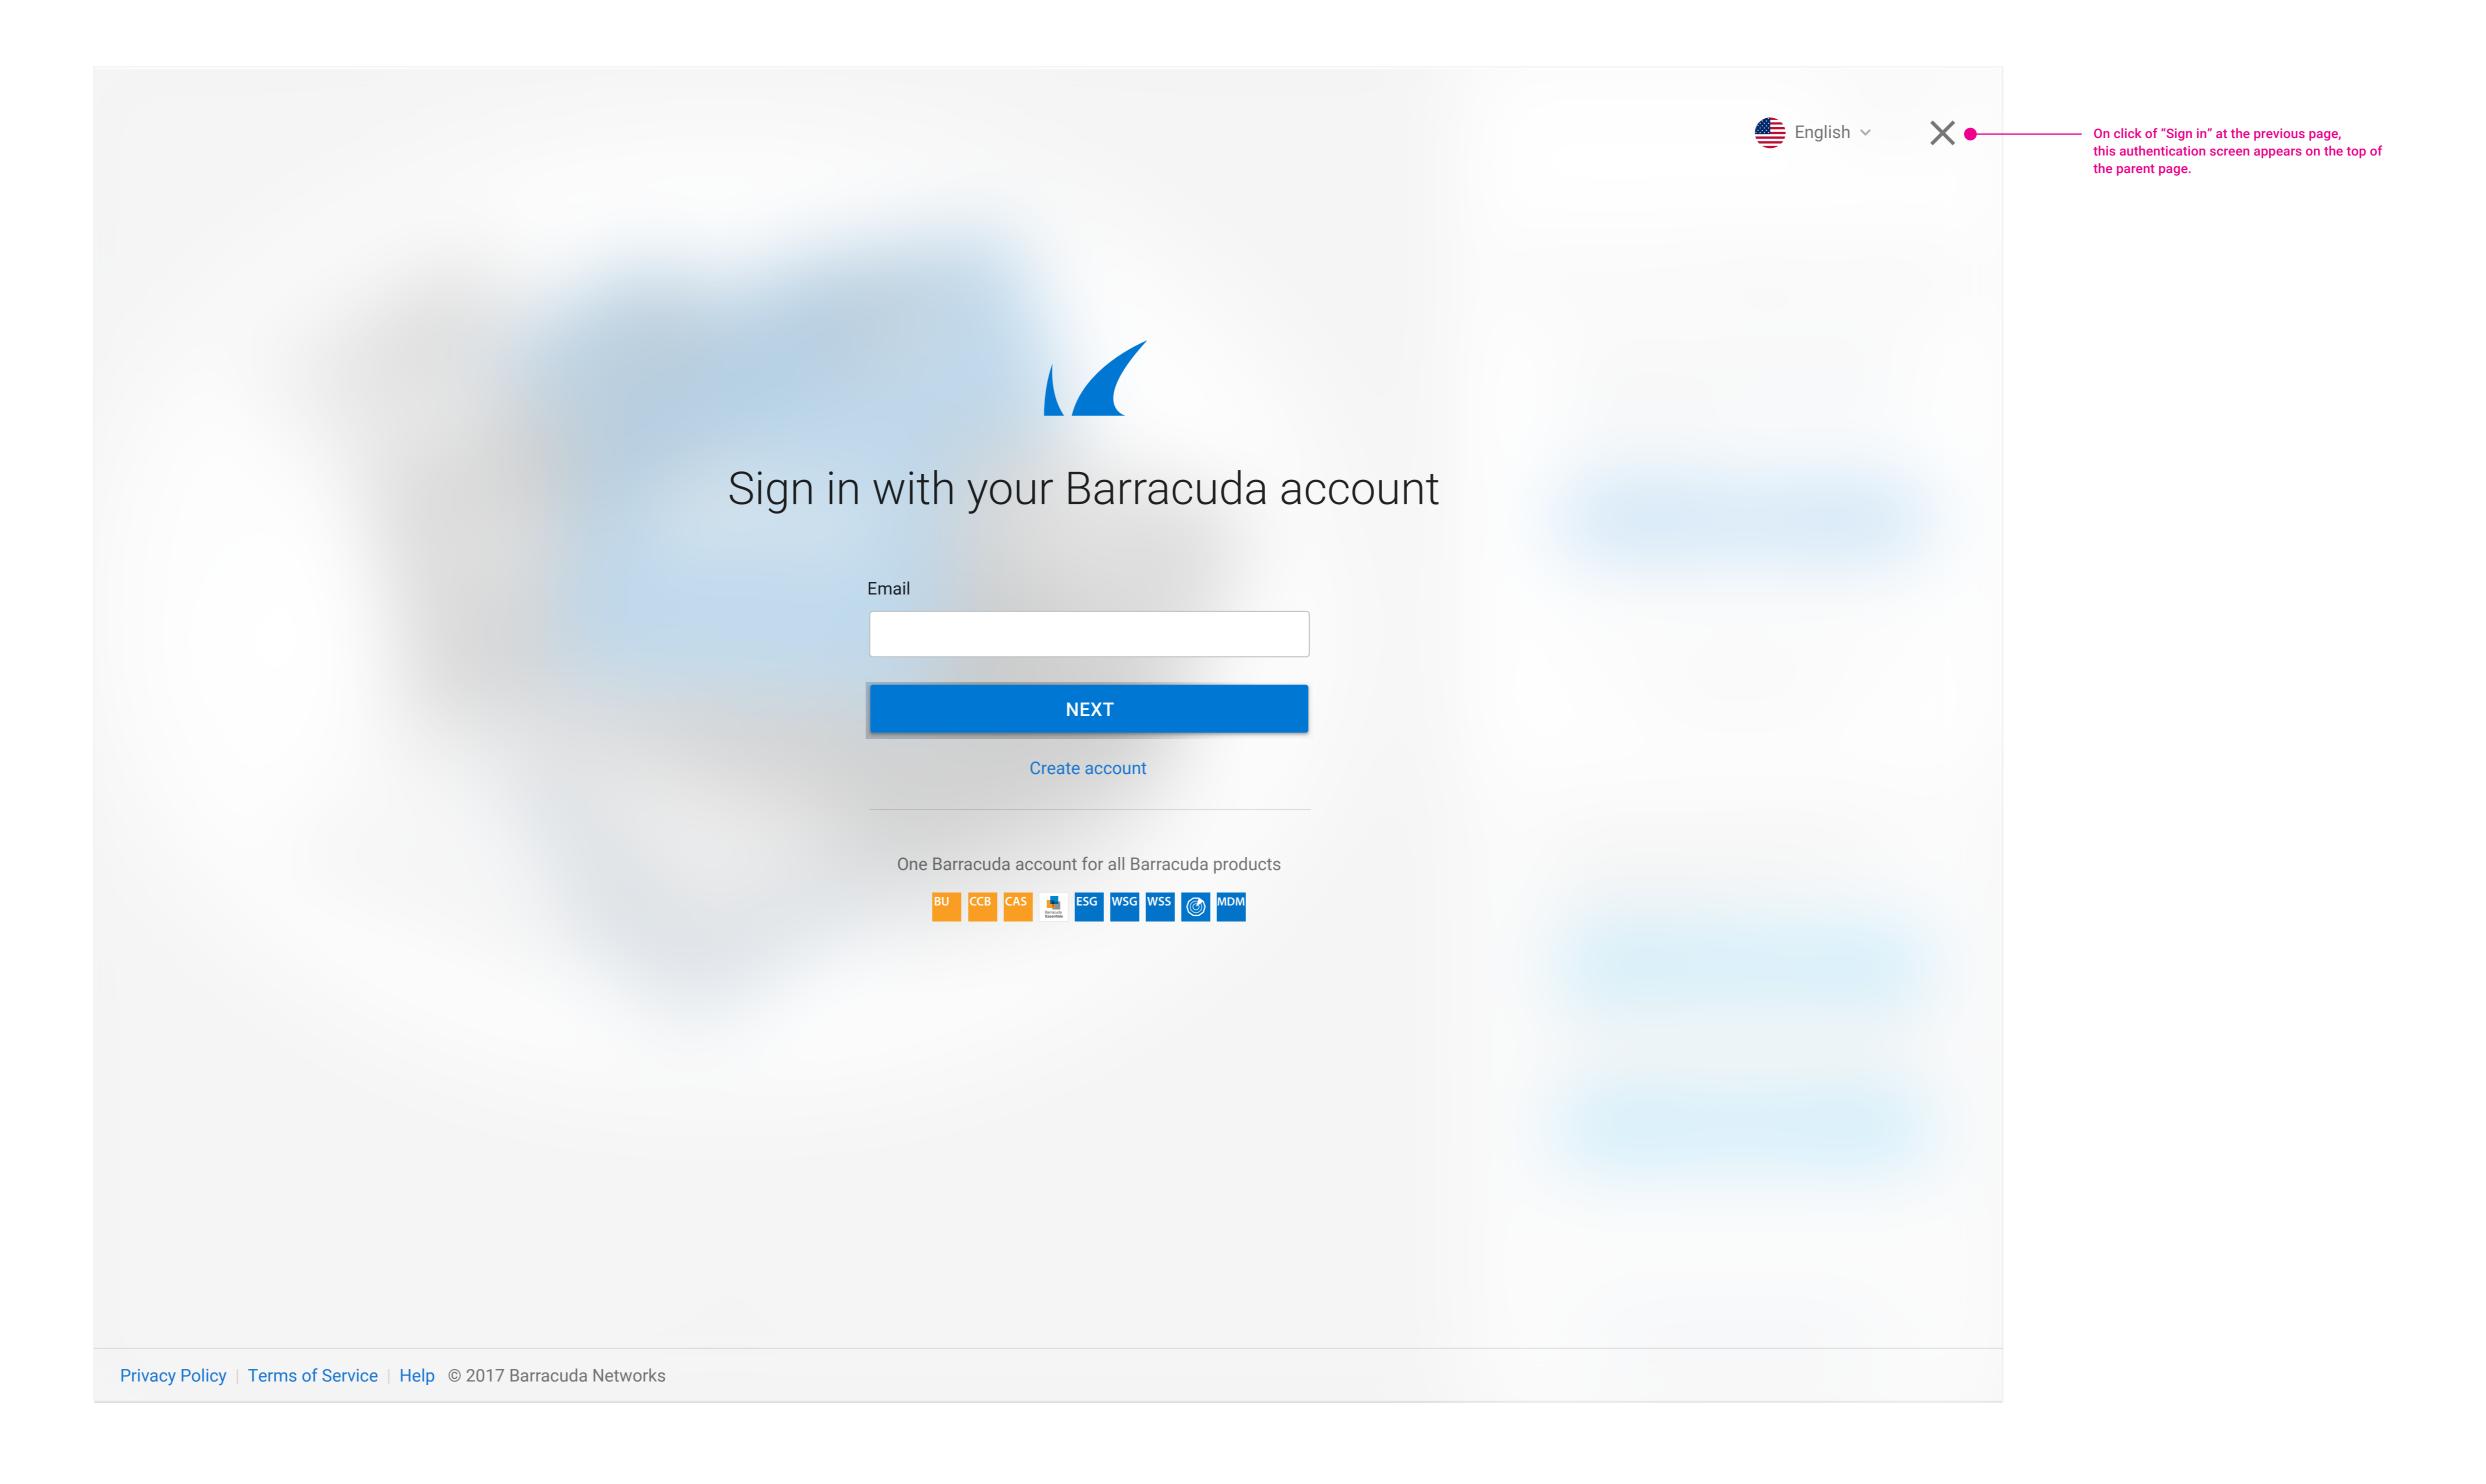

# Barracuda Cloud Control Authentication UX

PREPARED BY ETHAN KIM

# Landing



#### Promotion



# **Product Popover**



On click, customer can view all BCC products. When they click on each product, the authentication screen is presented (see page 5) and then the chosen product is highlighted after sign-in.

#### Demo



## **Enter Email**



#### **Enter Password**



#### **Verification Code**



## Single Sign-On

All Barracuda sign-in links should prompt the same authentication screen (see page 9).



EATURES SOLUTIO

SOLUTIONS -

SAMPLES AF

PI SUPPORT

LOGIN

FREE TRIAL









Enterprise Class

Great Setup Experience

SOC 2 Type II Security

Don't let our disruptive pricing fool you. SignNow offers the security, customization and integration features needed for enterprise-wide e-signature deployments.

- #1 Enterprise Software. Enterprise users rank SignNow the #1 enterprise software with an average satisfaction score of 9.56 out of 10.
- Full Customization. SignNow workflows are highly customizable via our simple user interface and custom branding. For more advanced customization, a rich API library gives you control