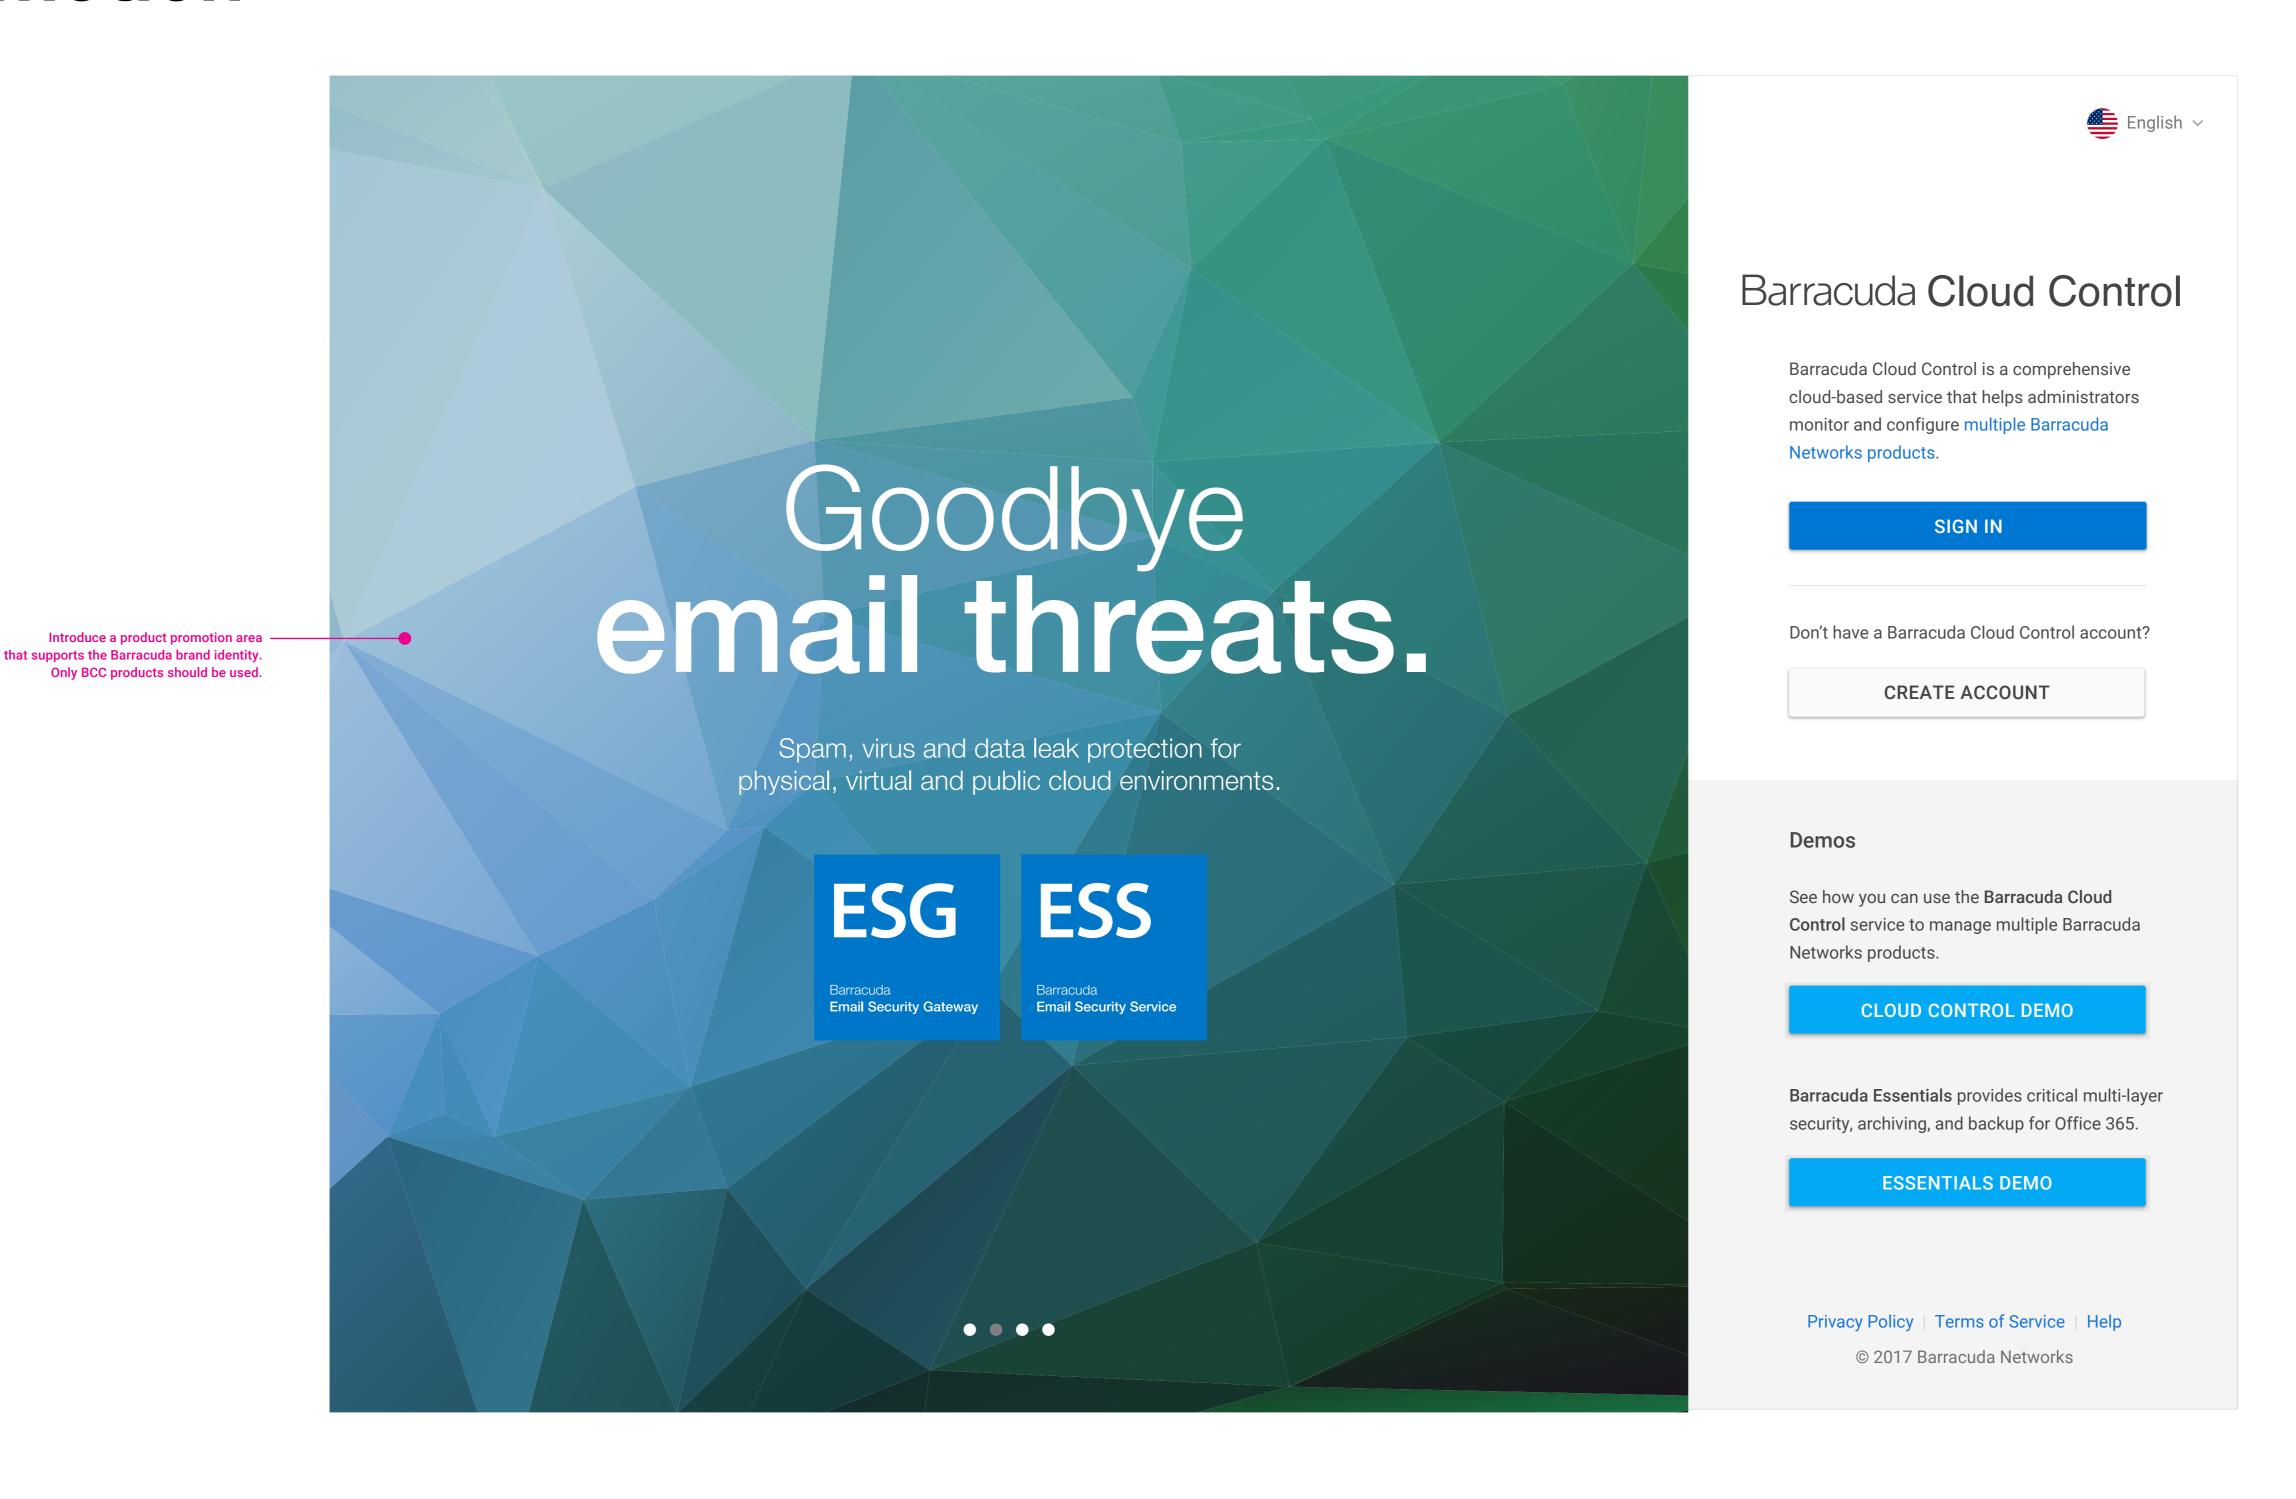

# Barracuda Cloud Control Authentication UX

PREPARED BY ETHAN KIM

# Landing



#### Promotion



# **Product Popover**



On click, customer can view all BCC products. When they click on each product, the authentication screen is presented (see page 5) and then the chosen product is highlighted after sign-in.

#### Demo



## **Enter Email**



#### **Enter Password**



#### **Verification Code**



## Single Sign-On

All Barracuda sign-in links should prompt the same authentication screen (see page 9).



EATURES SOLUTIO

SOLUTIONS -

SAMPLES AF

PI SUPPORT

LOGIN

FREE TRIAL









Enterprise Class

Great Setup Experience

SOC 2 Type II Security

Don't let our disruptive pricing fool you. SignNow offers the security, customization and integration features needed for enterprise-wide e-signature deployments.

- #1 Enterprise Software. Enterprise users rank SignNow the #1 enterpri