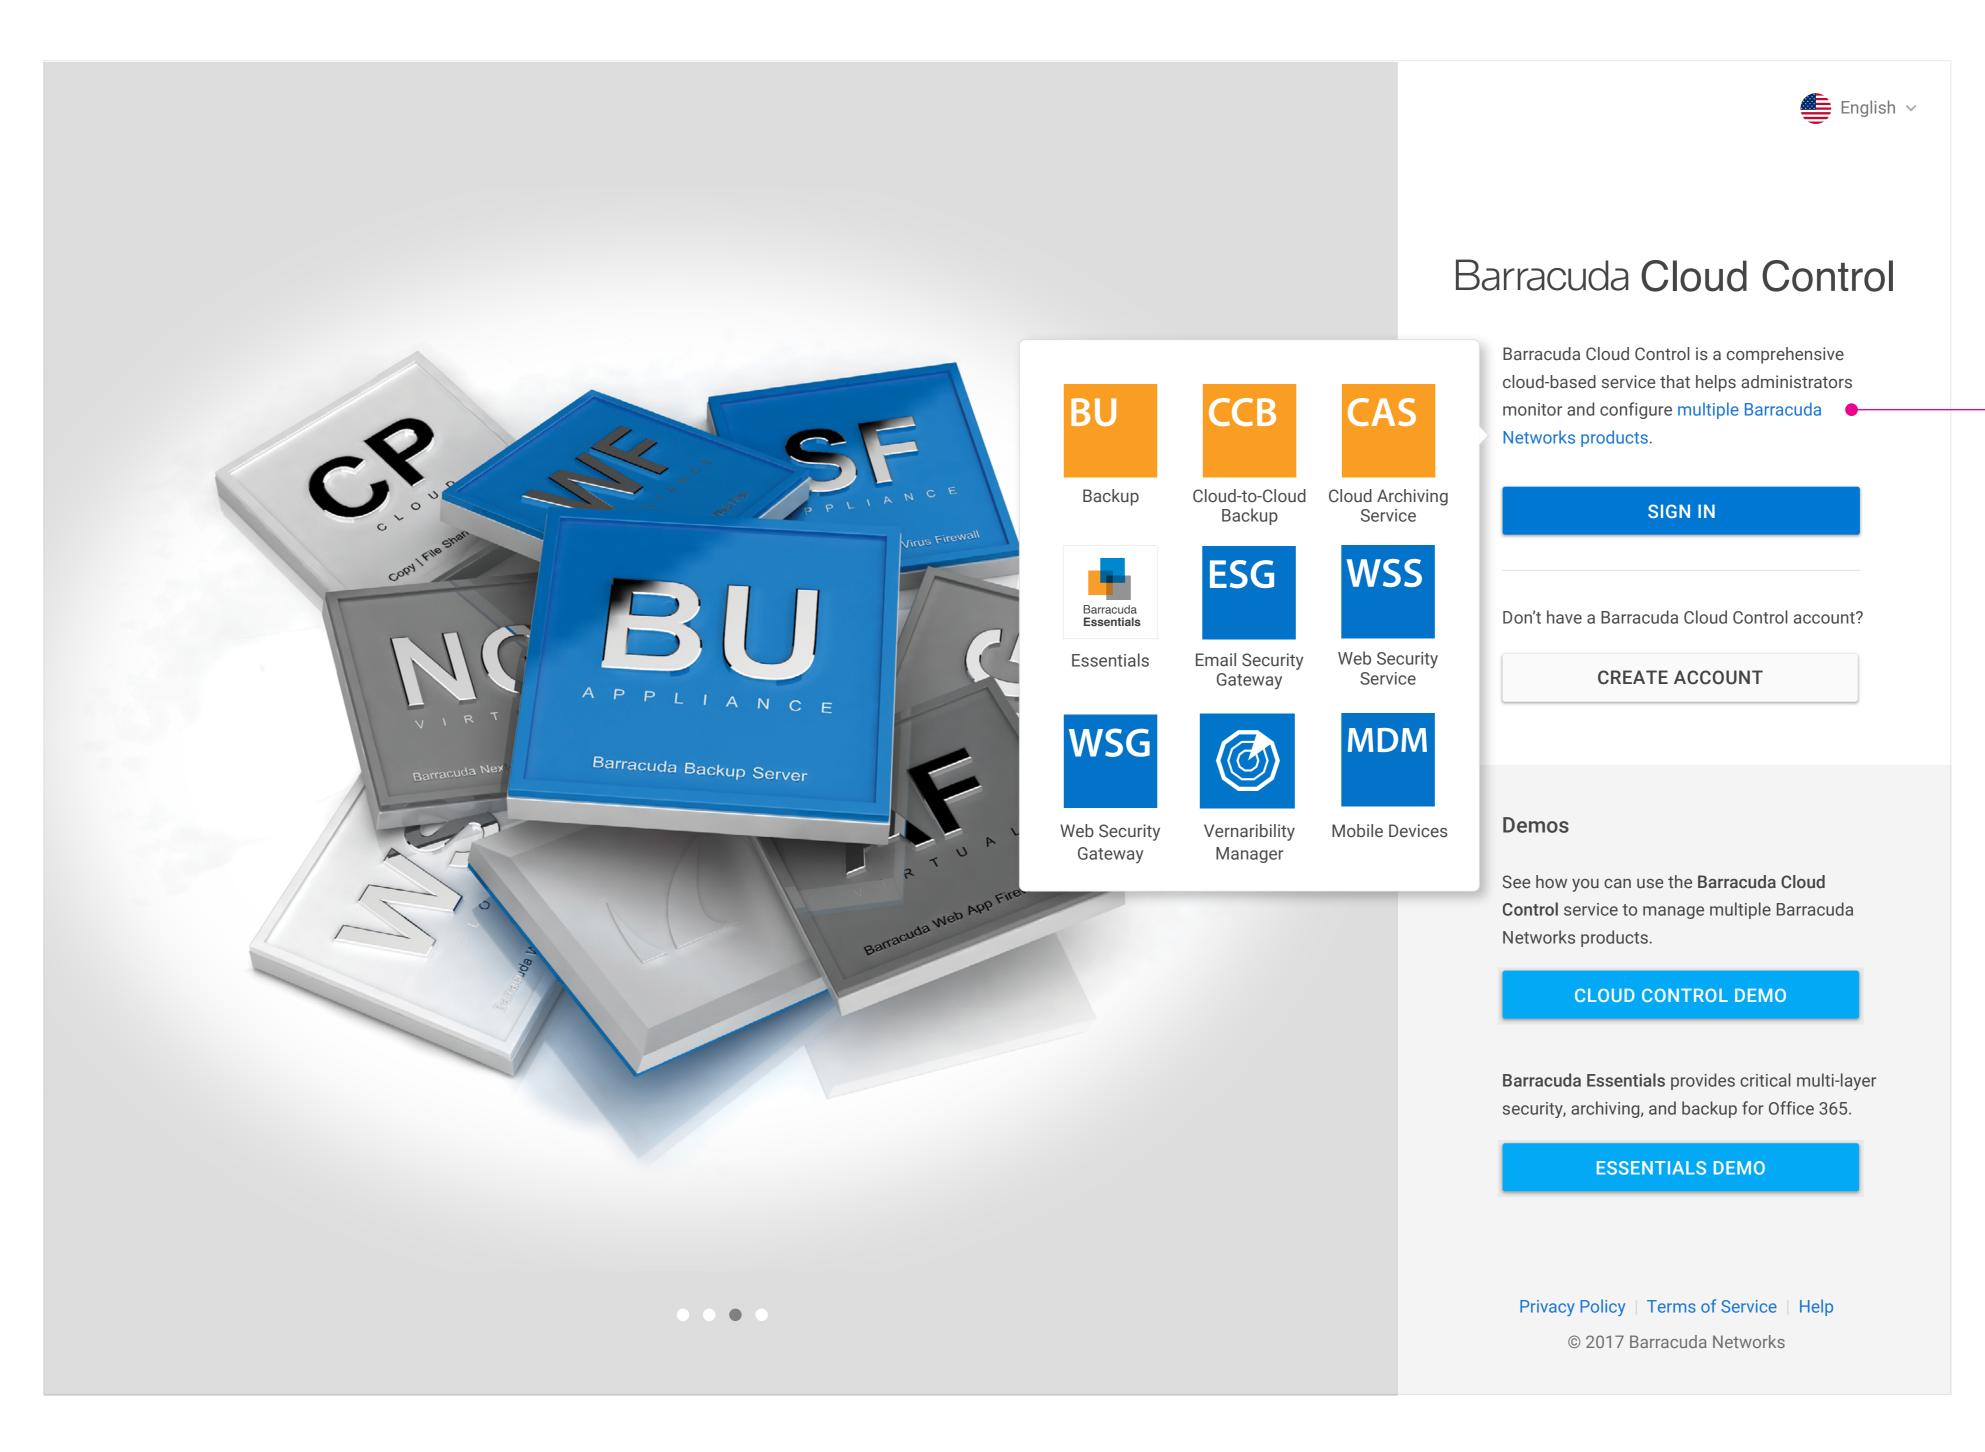

# **Product Popover**

On click, customer can view all BCC products. When they click on each product, the authentication screen is presented (see page 5) and then the chosen product is highlighted after sign-in.