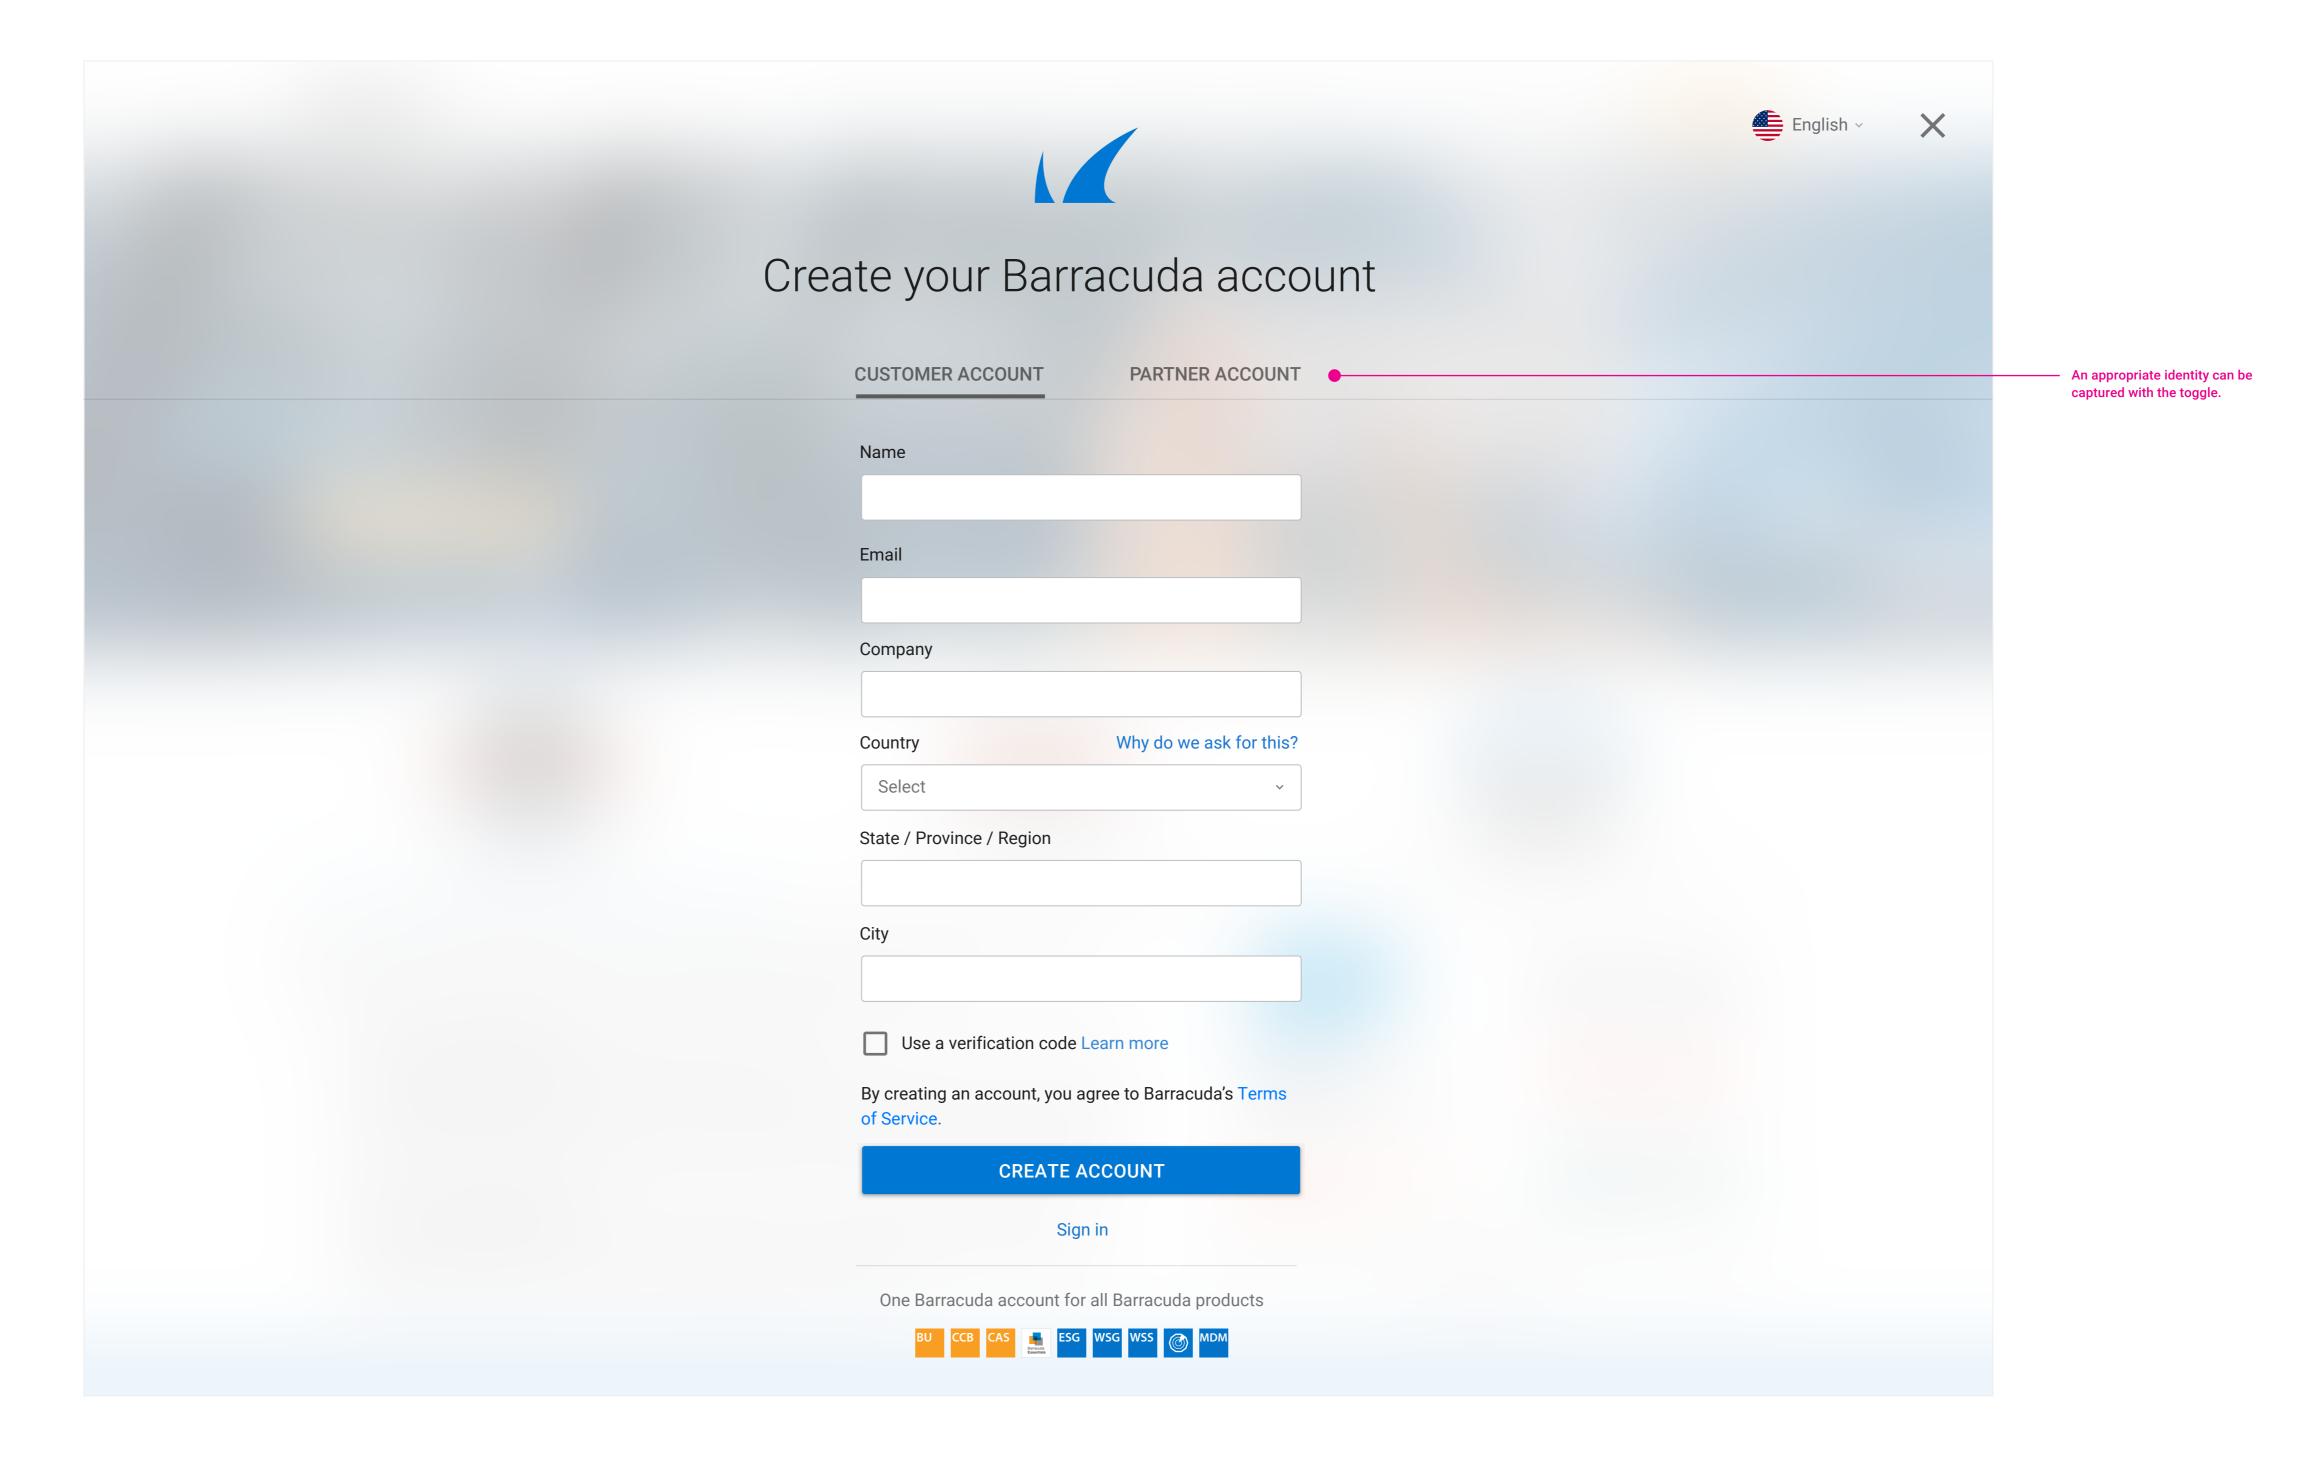

ployments.

- #1 Enterprise Software. Enterprise users rank SignNow the #1 enterprise software with an average satisfaction score of 9.56 out of 10.
- Full Customization. SignNow workflows are highly customizable via our simple user interface and custom branding. For more advanced customization, a rich API library gives you control over every SignNow feature so you can fully integrate SignNow into your in-house applications.
- Robust Integration. SignNow includes ready-made integrations with business applications including Salesforce, NetSuite, Egnyte, Office 365, Microsoft Dynamics, Microsoft SharePoint, Box, G Suite, Google Drive and more.













SignNow has the flexibility and scalability to support large, enterprise-scale implementations.

# Sign-In



#### **Customer Account**



#### Partner Account



# Hardware