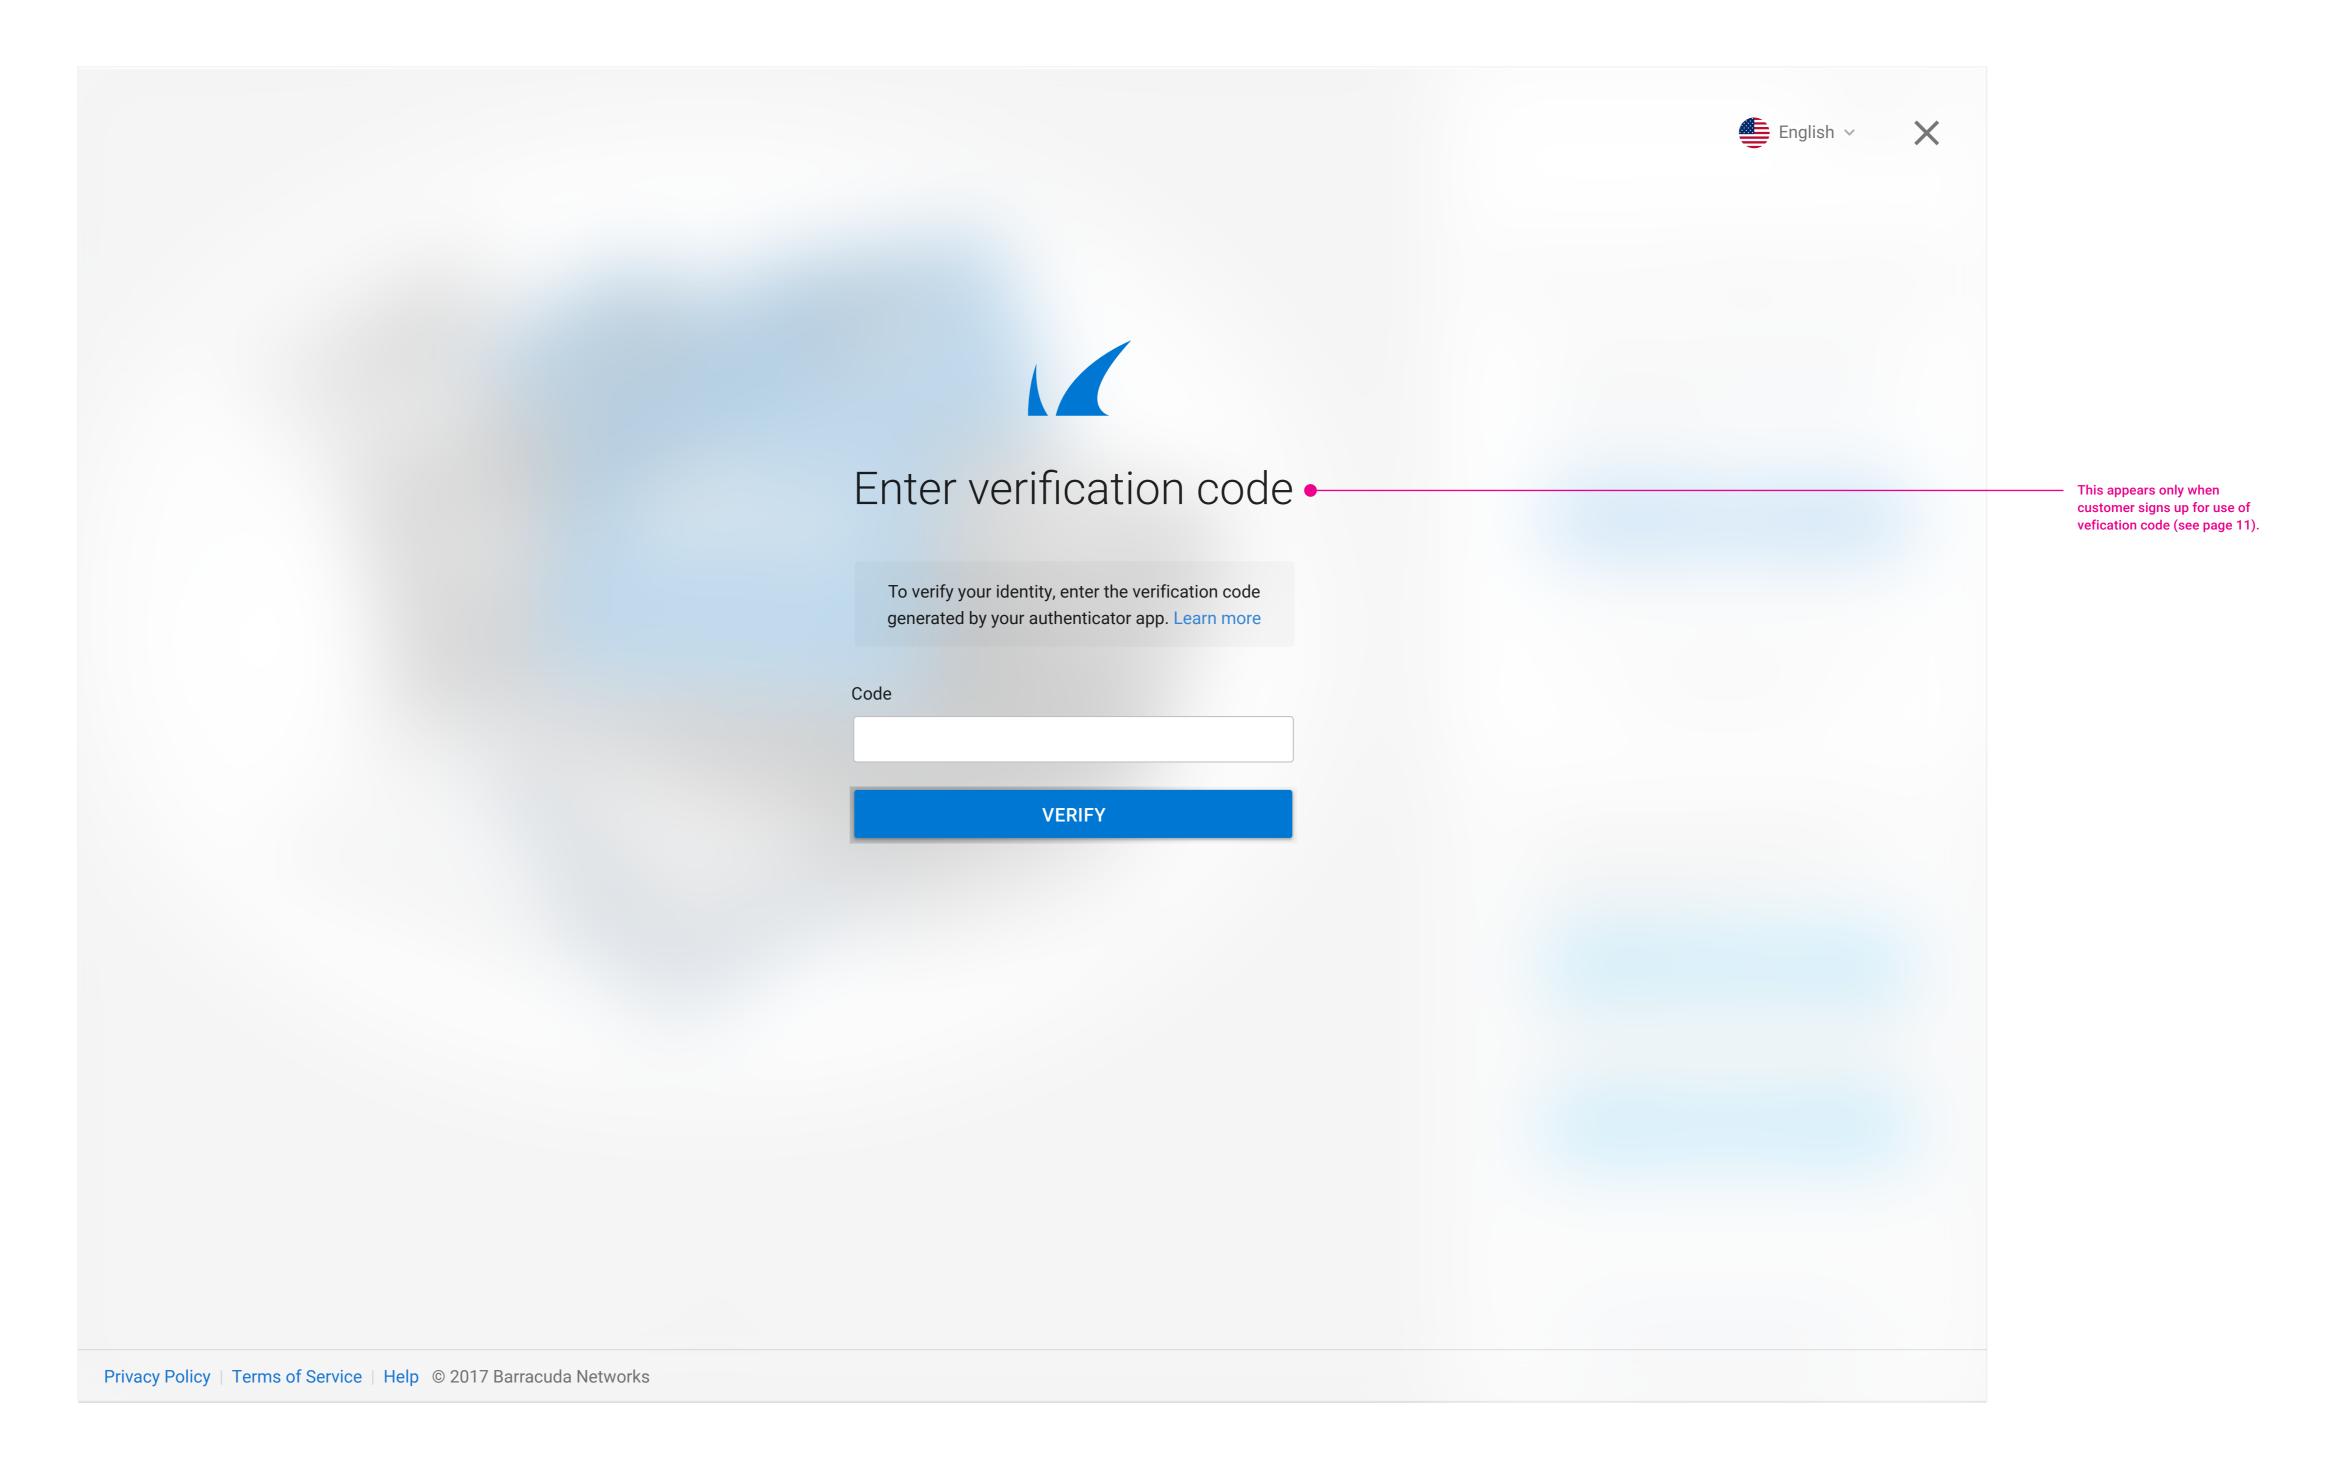

# Barracuda Cloud Control Authentication UX

PREPARED BY ETHAN KIM

# Landing



#### Promotion



# **Product Popover**



On click, customer can view all BCC products. When they click on each product, the authentication screen is presented (see page 5) and then the chosen product is highlighted after sign-in.

#### Demo



## **Enter Email**



#### **Enter Password**



#### **Verification Code**



## Single Sign-On

All Barracuda sign-in links should prompt the same authentication screen (see page 9).



EATURES SOLUTIO

SOLUTIONS -

SAMPLES AF

PI SUPPORT

LOGIN

FREE TRIAL









Enterprise Class

Great Setup Experience

SOC 2 Type II Security

Don't let our disruptive pricing fool you. SignNow offers the security, customization and integration features needed for enterprise-wide e-signature deployments.

- #1 Enterprise Software. Enterprise users rank SignNow the #1 enterprise software with an average satisfaction score of 9.56 out of 10.
- Full Customization. SignNow workflows are highly customizable via our simple user interface and custom branding. For more advanced customization, a rich API library gives you control over every SignNow feature so you can fully integrate Si