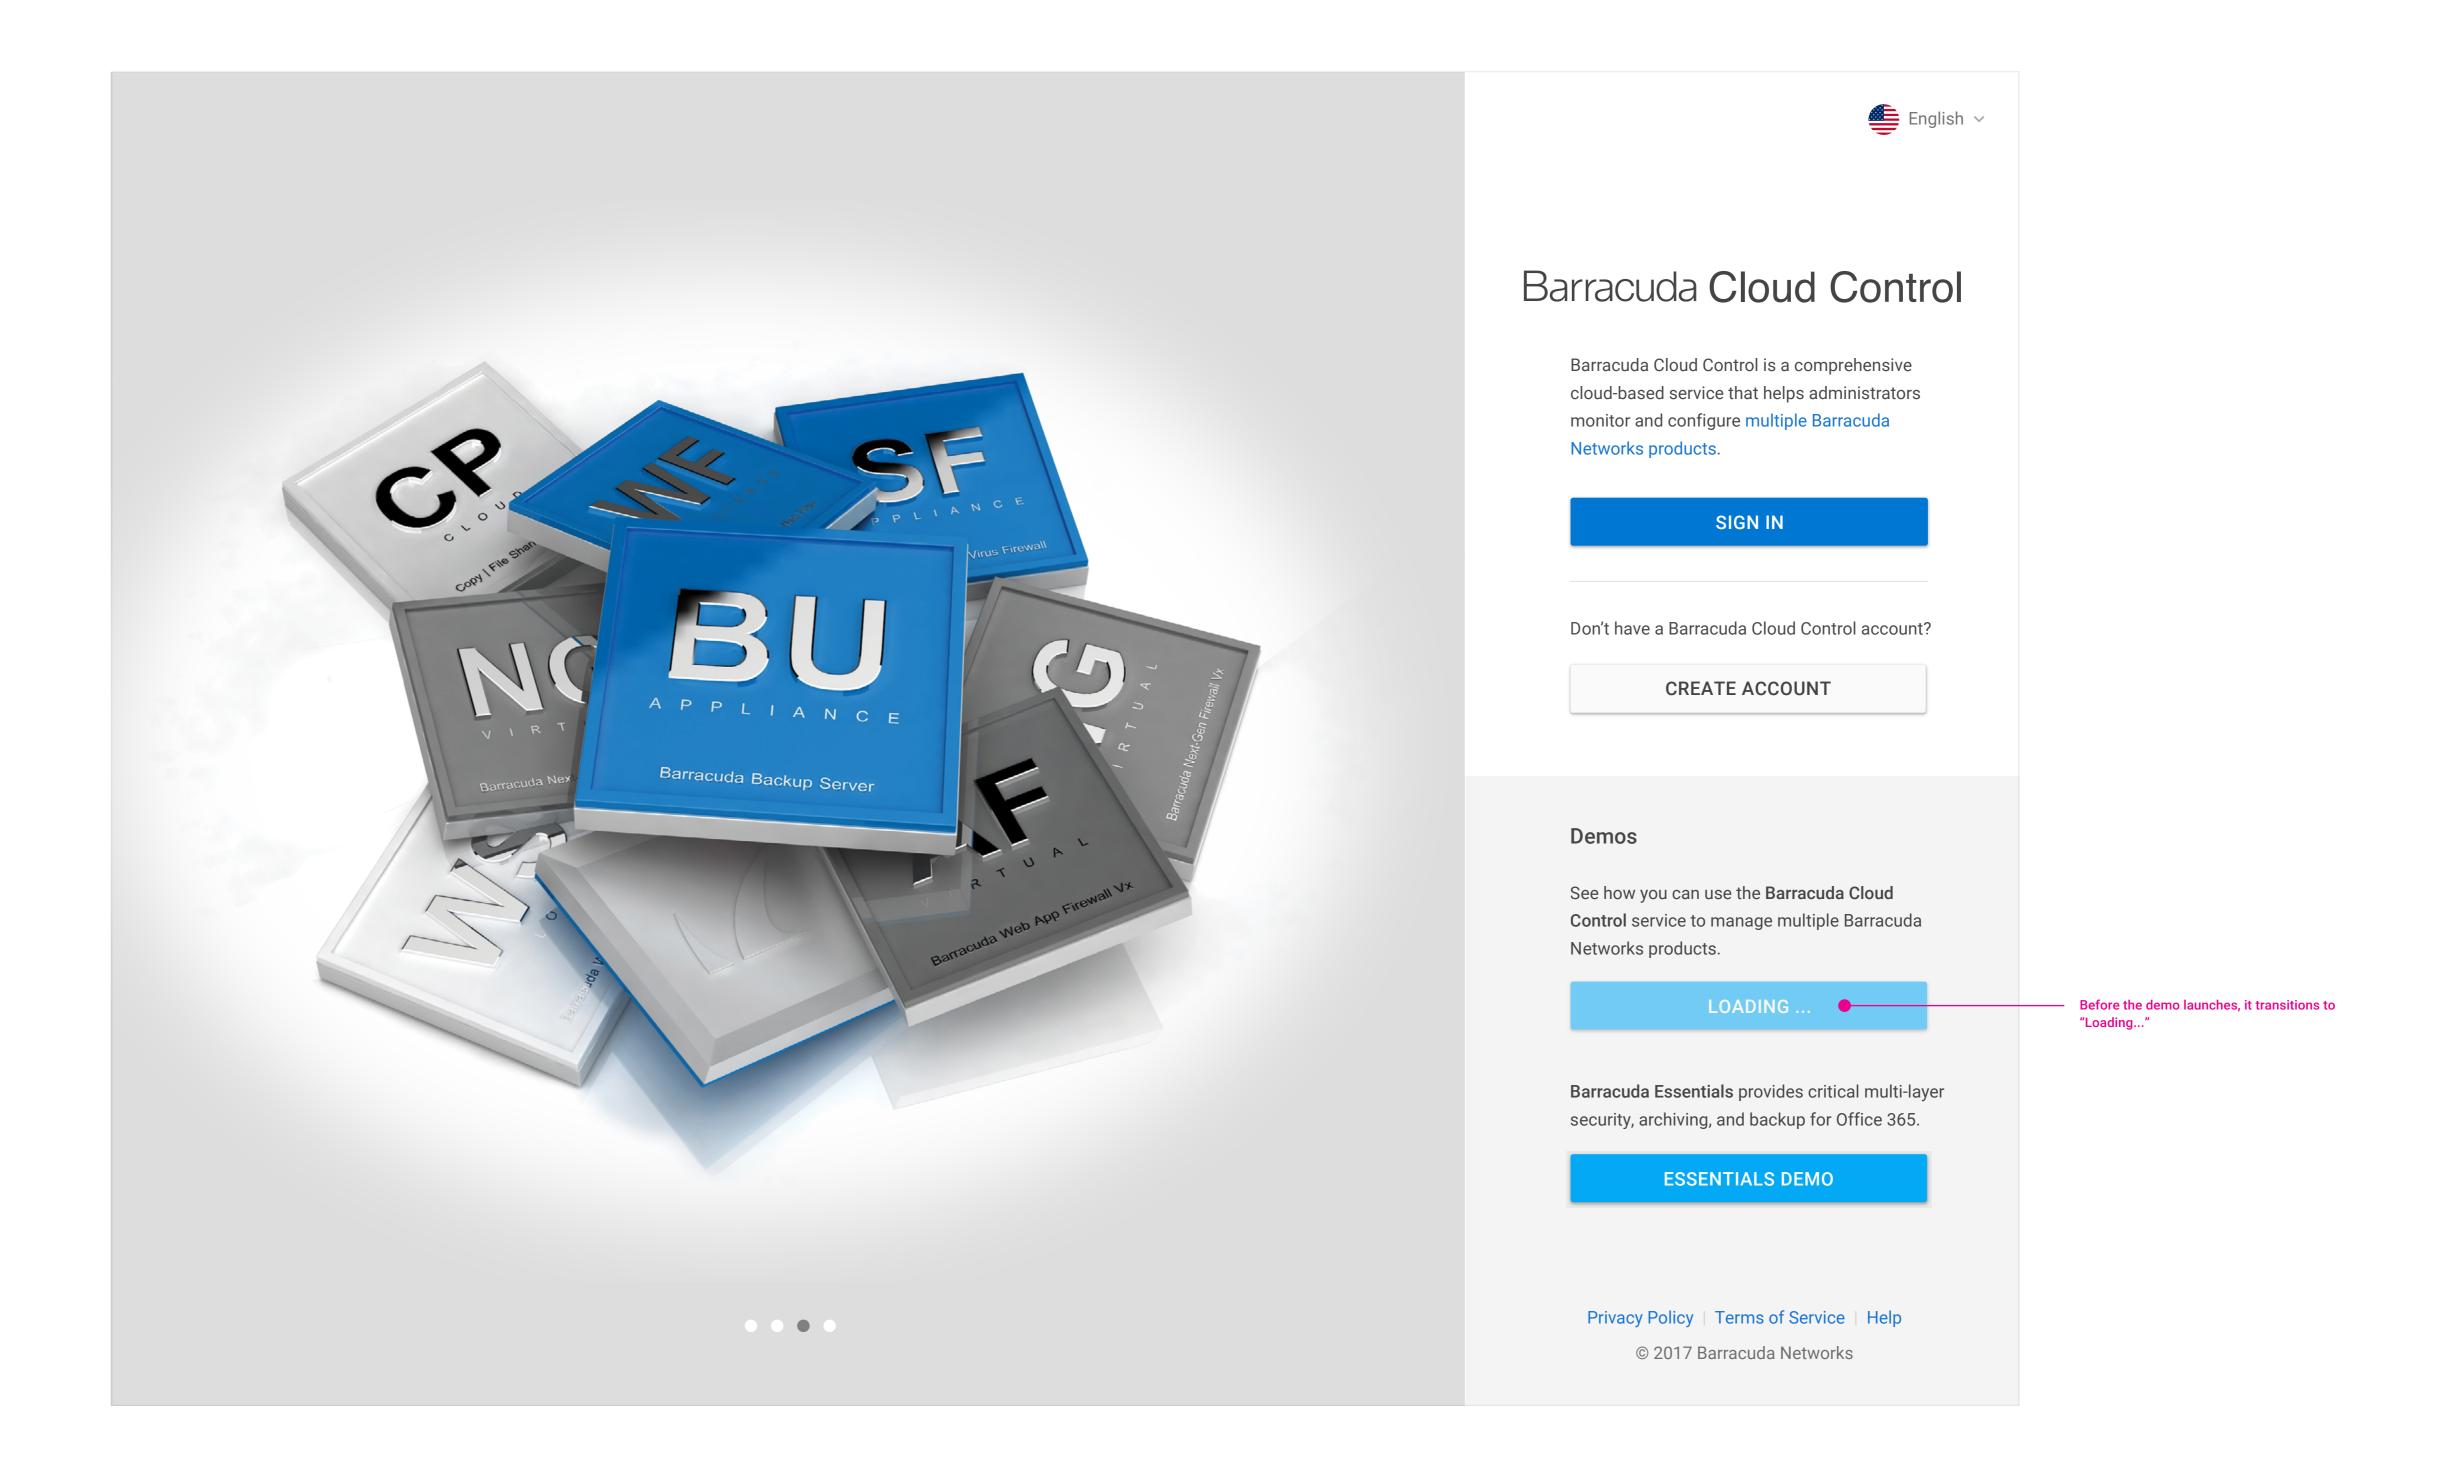

# Barracuda Cloud Control Authentication UX

PREPARED BY ETHAN KIM

# Landing



#### Promotion



# **Product Popover**



On click, customer can view all BCC products. When they click on each product, the authentication screen is presented (see page 5) and then the chosen product is highlighted after sign-in.

#### Demo



## **Enter Email**



#### **Enter Password**



#### **Verification Code**



## Single Sign-On

All Barracuda sign-in links should prompt the same authentication screen (see page 9).



EATURES SOLUTIO

SOLUTIONS -

SAMPLES AF

PI SUPPORT

LOGIN

FREE TRIAL









Enterprise Class

Great Setup Experience

SOC 2 Type II Security

Don't let our disruptive pricing fool you. SignNow offers the security, customization and integration features needed for enterprise-wide e-signature deployments.

- #1 Enterprise Software. Enterprise users rank SignNow the #1 enterprise software with an average satisfaction score of 9.56 out of 10.
- Full Customization. SignNow workflows are highly customizable via our simple user interface and custom branding. For more advanced customization, a rich API lib