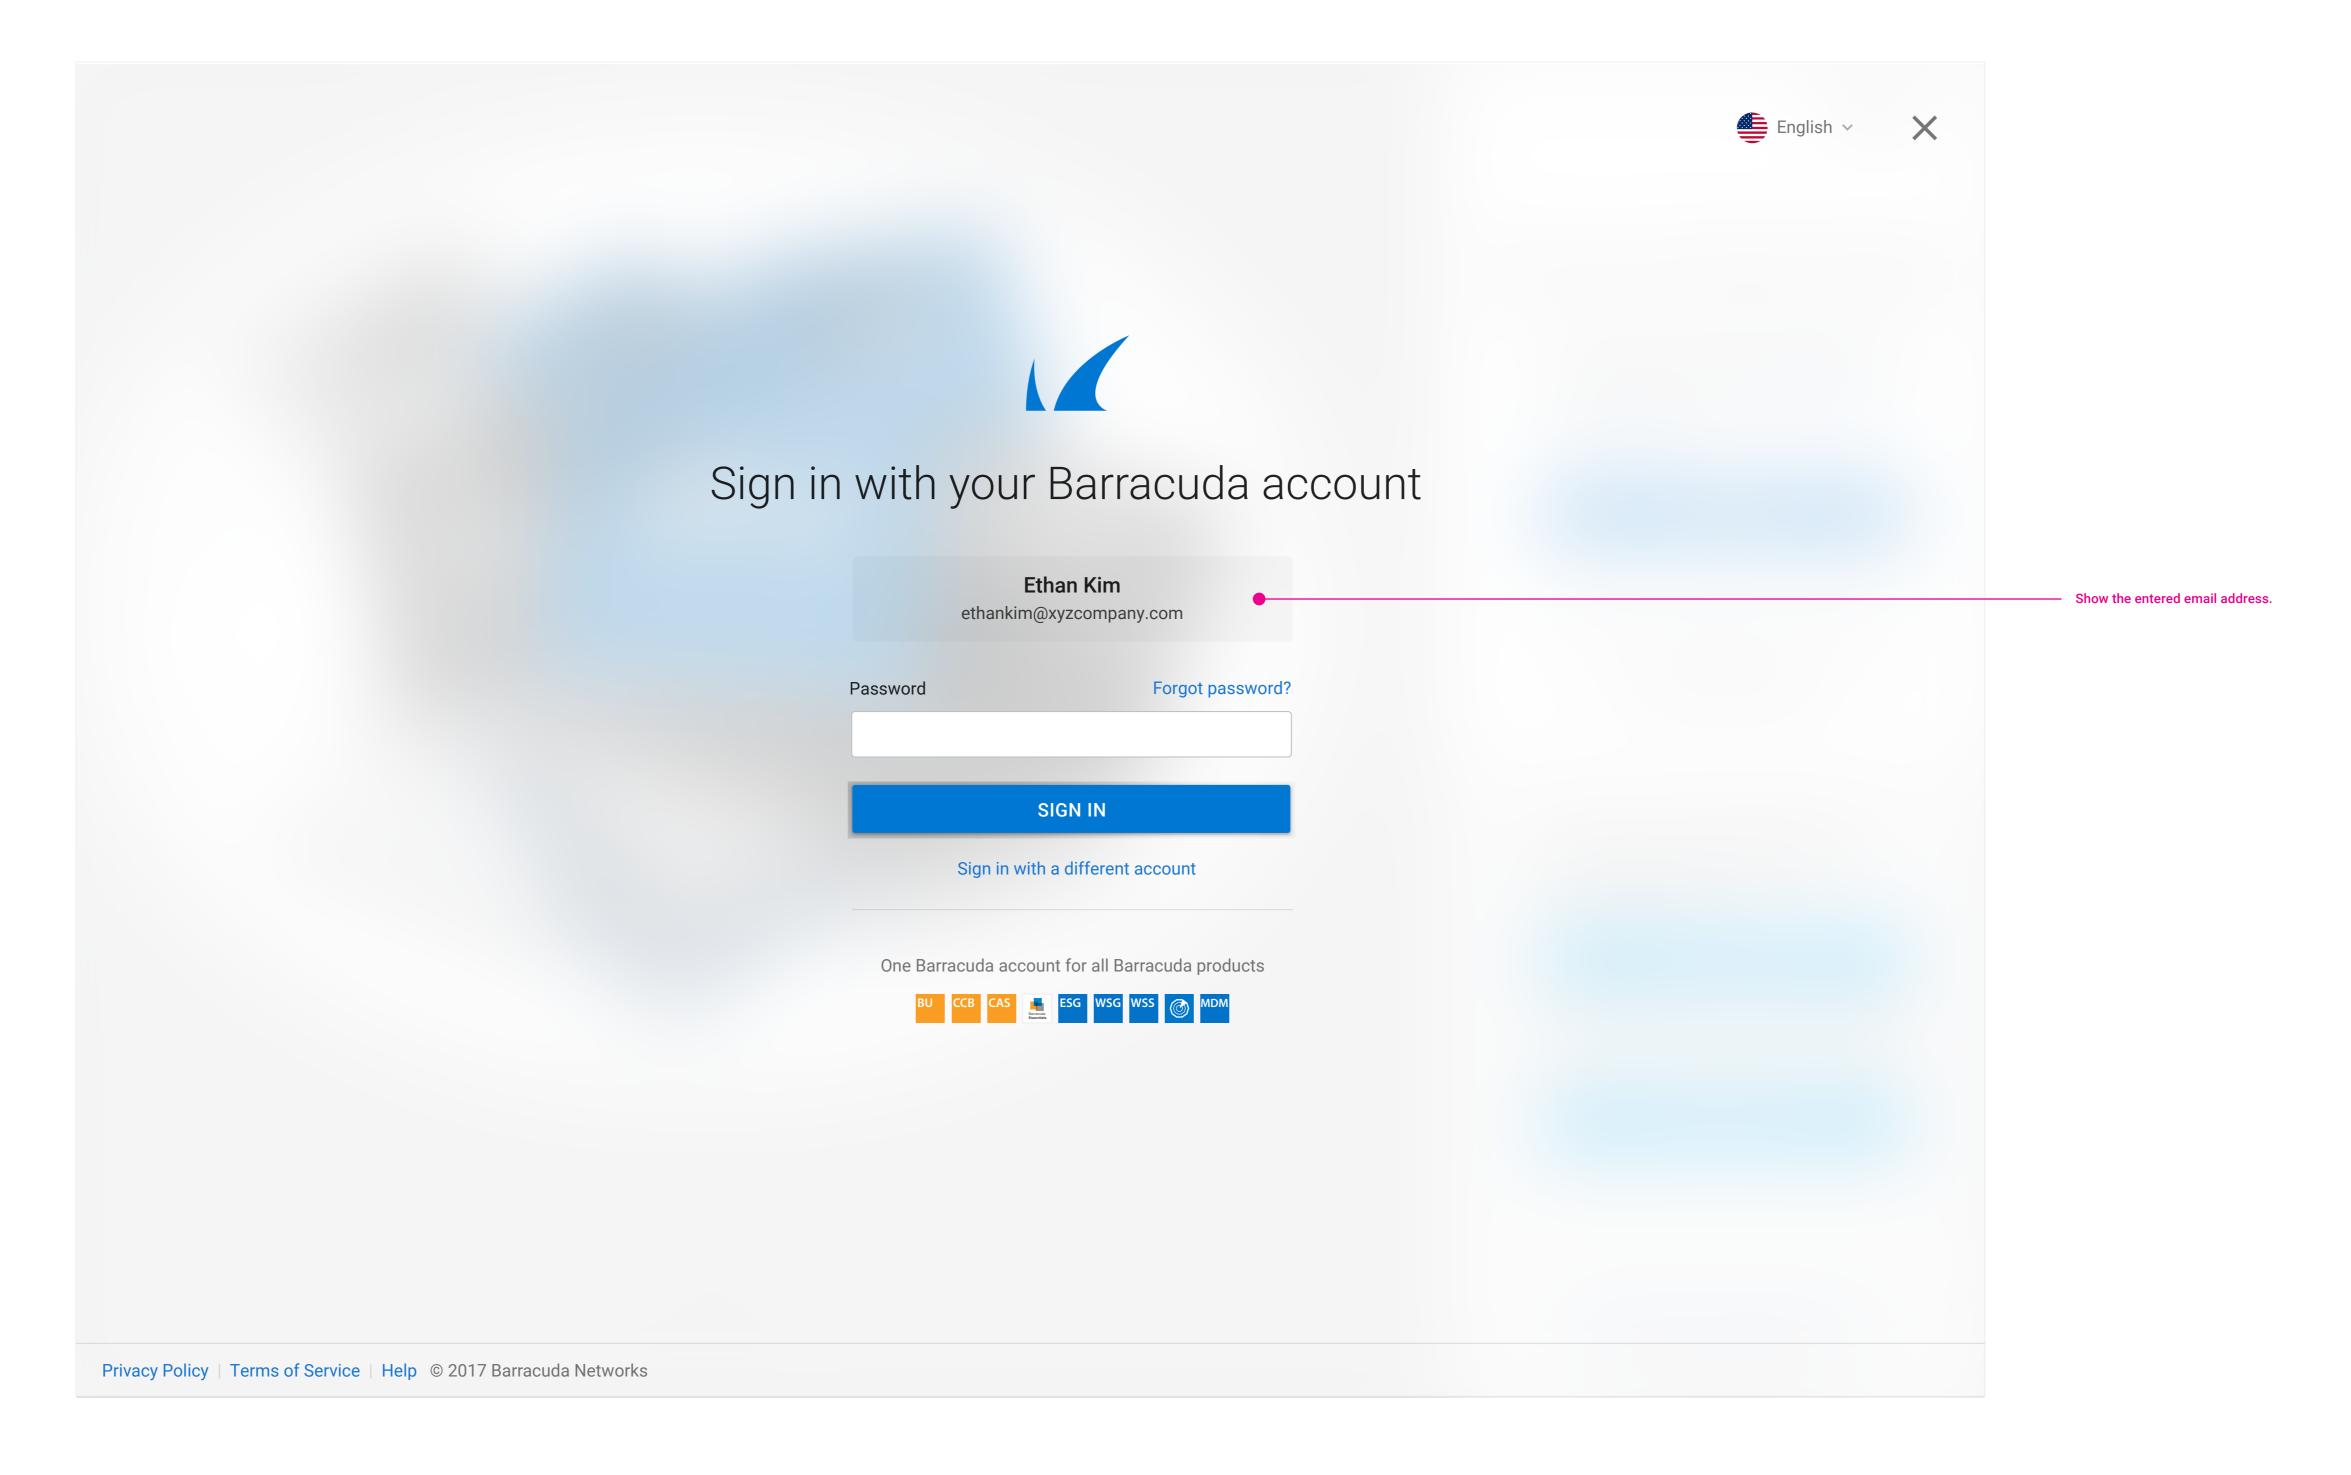

# Barracuda Cloud Control Authentication UX

PREPARED BY ETHAN KIM

# Landing



#### Promotion



# **Product Popover**



On click, customer can view all BCC products. When they click on each product, the authentication screen is presented (see page 5) and then the chosen product is highlighted after sign-in.

#### Demo



## **Enter Email**



#### **Enter Password**



#### **Verification Code**



## Single Sign-On

All Barracuda sign-in links should prompt the same authentication screen (see page 9).



EATURES SOLUTIO

SOLUTIONS -

SAMPLES AF

PI SUPPORT

LOGIN

FREE TRIAL









Enterprise Class

Great Setup Experience

SOC 2 Type II Security

Don't let our disruptive pricing fool you. SignNow offers the security, customization and integration features needed for enterprise-wide e-signature deployments.

- #1 Enterprise Software. Enterprise users rank SignNow the #1 enterprise software with an average satisfaction score of 9.56 out of 10.
- Full Customization. SignNow workflows are highly customizable via our simple user interface and custom branding. For more advanced customization, a rich API library gives you control over every SignNow feature