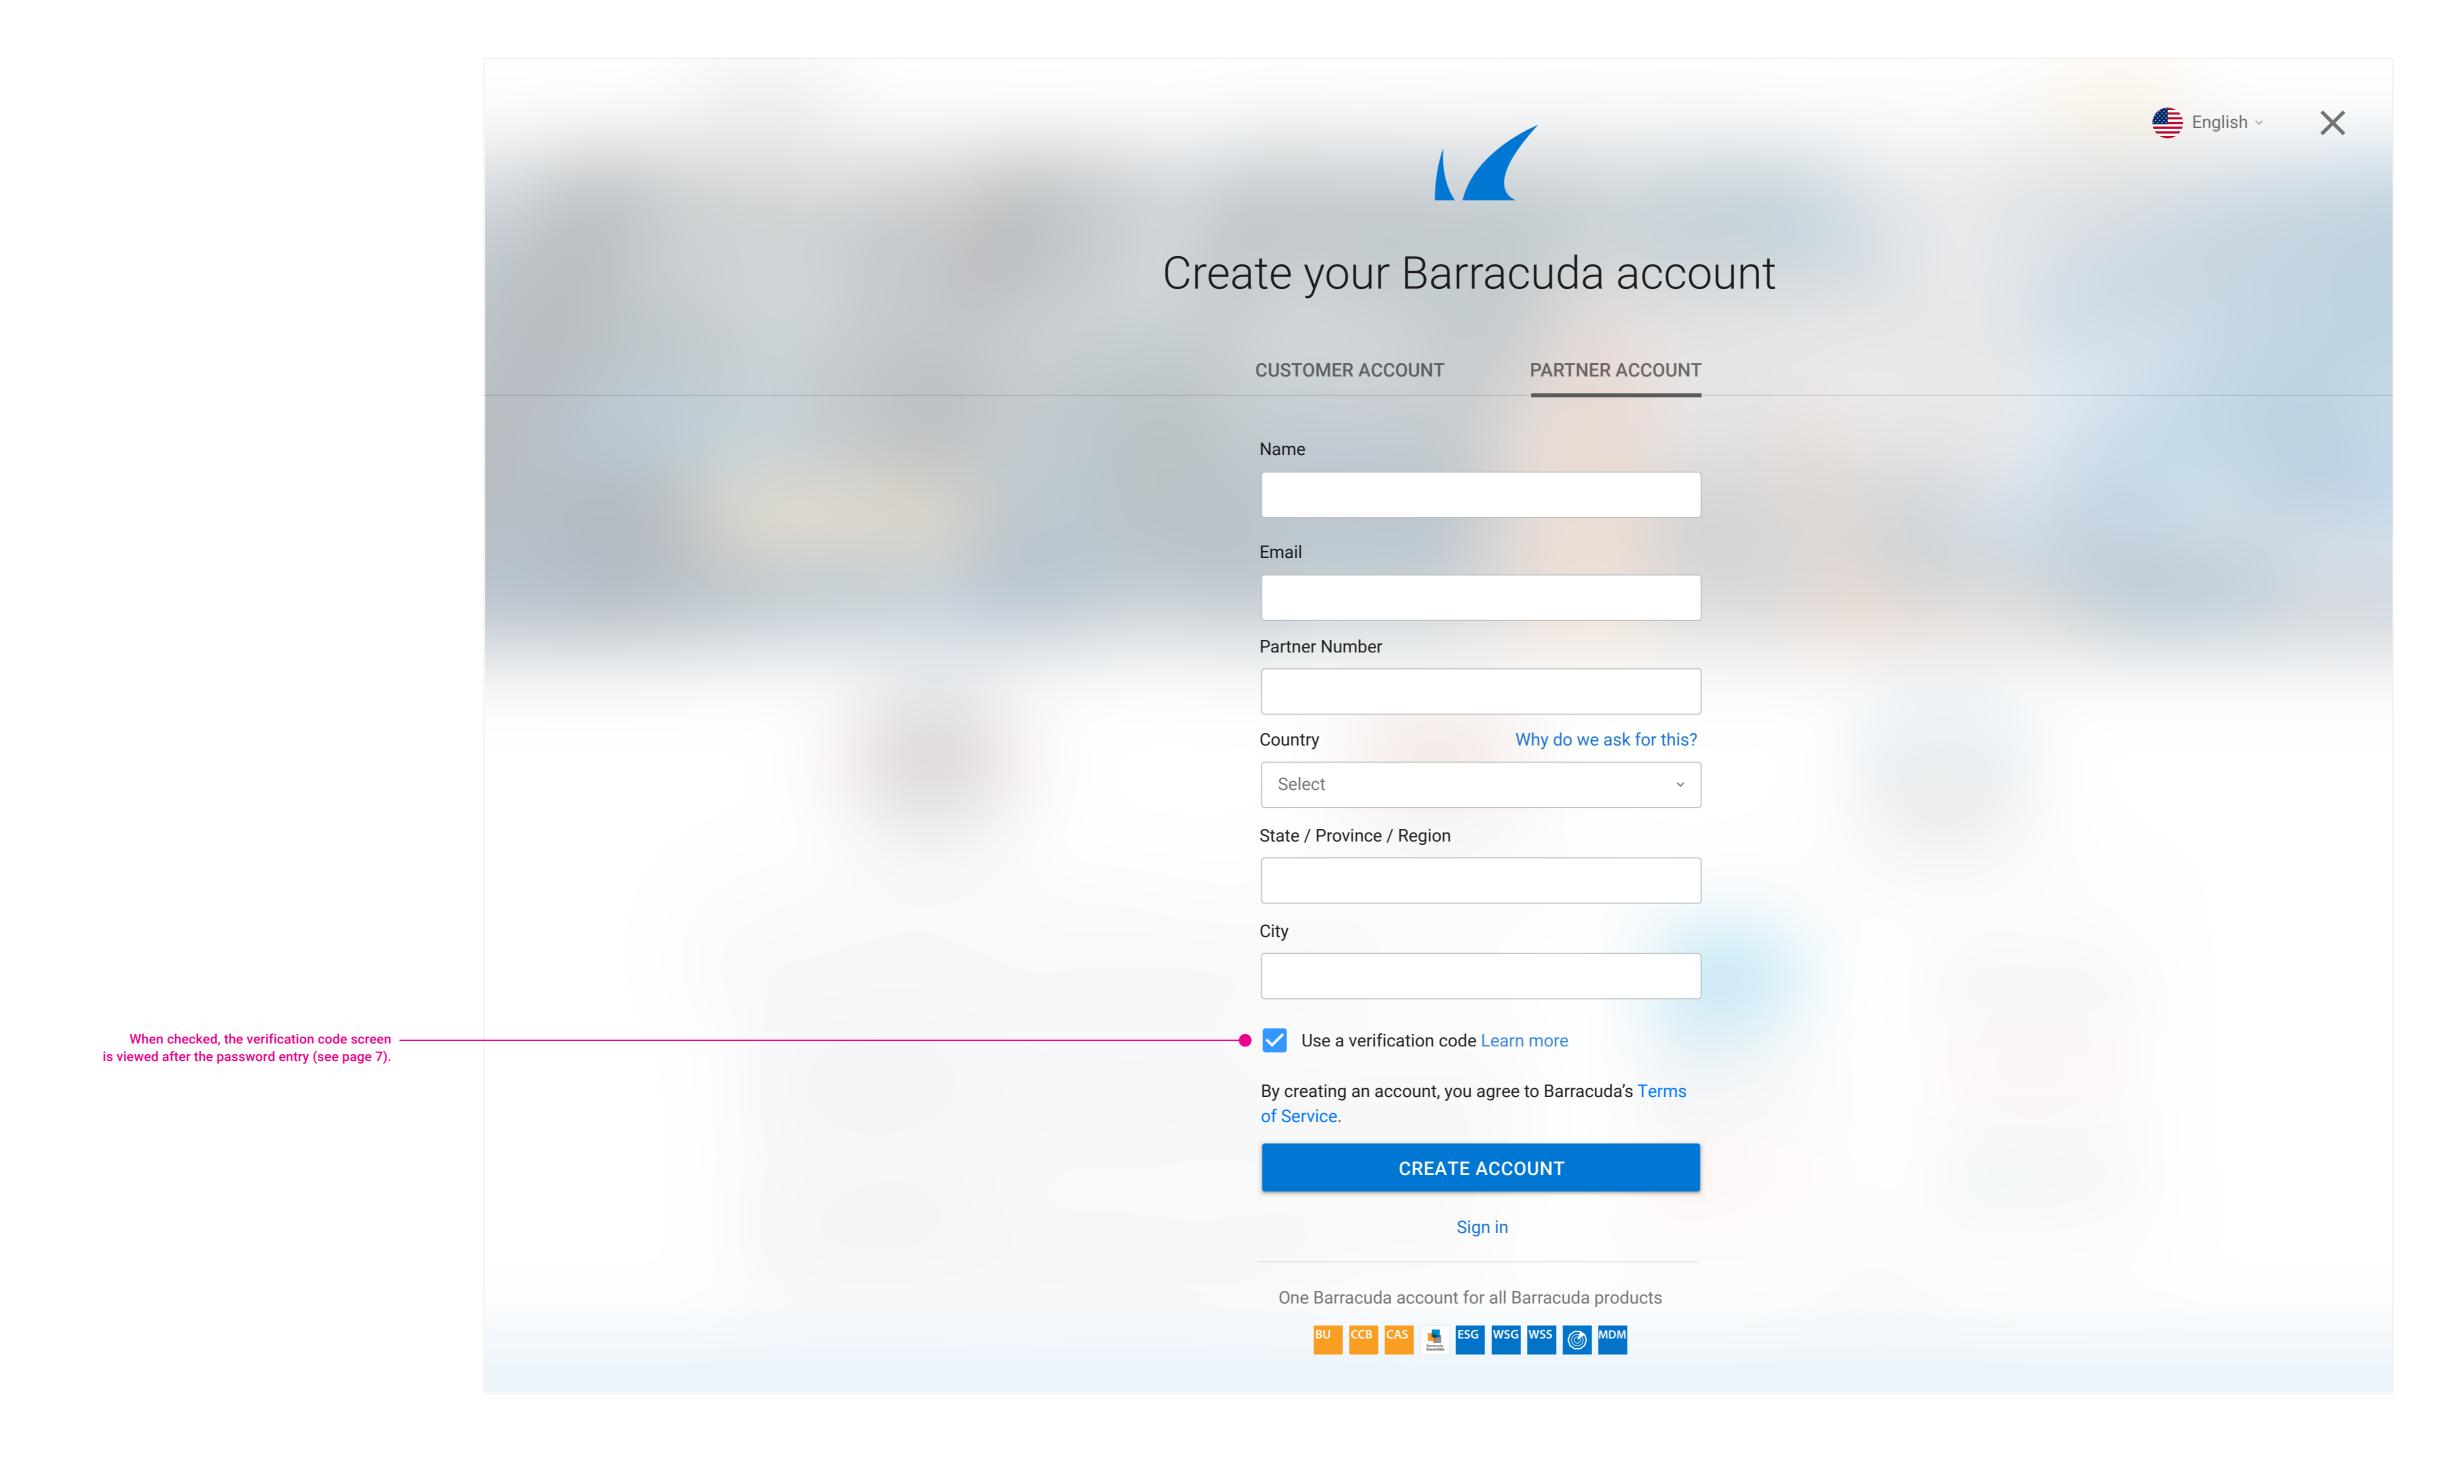

ise Software. Enterprise users rank SignNow the #1 enterprise software with an average satisfaction score of 9.56 out of 10.
- Full Customization. SignNow workflows are highly customizable via our simple user interface and custom branding. For more advanced customization, a rich API library gives you control over every SignNow feature so you can fully integrate SignNow into your in-house applications.
- Robust Integration. SignNow includes ready-made integrations with business applications including Salesforce, NetSuite, Egnyte, Office 365, Microsoft Dynamics, Microsoft SharePoint, Box, G Suite, Google Drive and more.













SignNow has the flexibility and scalability to support large, enterprise-scale implementations.

# Sign-In



#### **Customer Account**



#### Partner Account



# Hardware