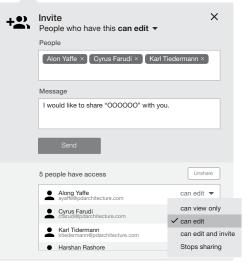

# Invite

| сору                                                  | DUPLOAD   |                                                       | ٩.      | Hello,   | Ethan      |
|-------------------------------------------------------|-----------|-------------------------------------------------------|---------|----------|------------|
| My files<br>12.2 GB available of 15 GB <u>Upgrade</u> |           | Company one                                           | Owner 🔻 | Size 🔻   | Modified 🗨 |
| Company one<br>Unlimited cloud storage Buy more seats | \$        |                                                       | Me      | 45.3 GB  | 2015-05-05 |
|                                                       |           | + Invite X                                            | Erica   | 203.1 GB | 2015-05-07 |
| Shared Shared                                         | 224 files | People who have this can edit  People                 | Justin  | 33.2 GB  | 2015-05-10 |
| ★ Favorites                                           | 35 files  | Enter email addresses, user names, or group names.    | Me      | 250.7 KB | 2015-03-12 |
| Deleted                                               | 250 files |                                                       | Me      | 300.4 MB | 2015-05-18 |
| Site Server                                           | 2 servers | Message I would like to share "OOOOOO" with you. Send |         |          |            |
|                                                       |           |                                                       |         |          | Feedbac    |

### **Invite Detail**

| Before | e Invite                                                                                                                                                       | Permi | ission Options                                                                                                                                                                     |          | Auto-0 | Complete List                                                                                                                                                                                                                                                                                                                                                                                                                                                                                                                                                                                                                                                                                                                                                                                                                                                                                                                                                                                                                                                                                                                                                                                                                                                                                                                                                                                                                                                                                                                                                                                                                                                                                                                                                                                                                                                                                                                                                                                                                                                                                                                                                                                                                                                                                                                                                                |                 |
|--------|----------------------------------------------------------------------------------------------------------------------------------------------------------------|-------|------------------------------------------------------------------------------------------------------------------------------------------------------------------------------------|----------|--------|------------------------------------------------------------------------------------------------------------------------------------------------------------------------------------------------------------------------------------------------------------------------------------------------------------------------------------------------------------------------------------------------------------------------------------------------------------------------------------------------------------------------------------------------------------------------------------------------------------------------------------------------------------------------------------------------------------------------------------------------------------------------------------------------------------------------------------------------------------------------------------------------------------------------------------------------------------------------------------------------------------------------------------------------------------------------------------------------------------------------------------------------------------------------------------------------------------------------------------------------------------------------------------------------------------------------------------------------------------------------------------------------------------------------------------------------------------------------------------------------------------------------------------------------------------------------------------------------------------------------------------------------------------------------------------------------------------------------------------------------------------------------------------------------------------------------------------------------------------------------------------------------------------------------------------------------------------------------------------------------------------------------------------------------------------------------------------------------------------------------------------------------------------------------------------------------------------------------------------------------------------------------------------------------------------------------------------------------------------------------------|-----------------|
| +••;   | Invite<br>People who have this can edit<br>People<br>Enter email addresses, user names, or group names.<br>Message<br>I would like to share "OOOOOO" with you. | × +2. | Invite<br>People who have this can edit ↓<br>People can view only<br>Enter email addresse ∽ can edit<br>can edit and invite<br>Message<br>I would like to share "000000" with you. | <b>X</b> |        | Invite<br>People who have this can edit<br>People<br>Alon Yaffe Cyrus Farudi Karl Tiede<br>Hal<br>Message<br>I would like<br>Harshan Rashore<br>I would like<br>Harshan Rashore<br>Harshan Rashore | ;<br>ermann × ) |
|        |                                                                                                                                                                |       |                                                                                                                                                                                    |          | +•)    | Invite<br>People who have this can edit ▼<br>People                                                                                                                                                                                                                                                                                                                                                                                                                                                                                                                                                                                                                                                                                                                                                                                                                                                                                                                                                                                                                                                                                                                                                                                                                                                                                                                                                                                                                                                                                                                                                                                                                                                                                                                                                                                                                                                                                                                                                                                                                                                                                                                                                                                                                                                                                                                          | :               |

Invitees

×

×

Alon Yaffe × Cyrus Farudi × Karl Tiedermann ×

I would like to share "OOOOOO" with you.

Hari Thankkar × Message

Send