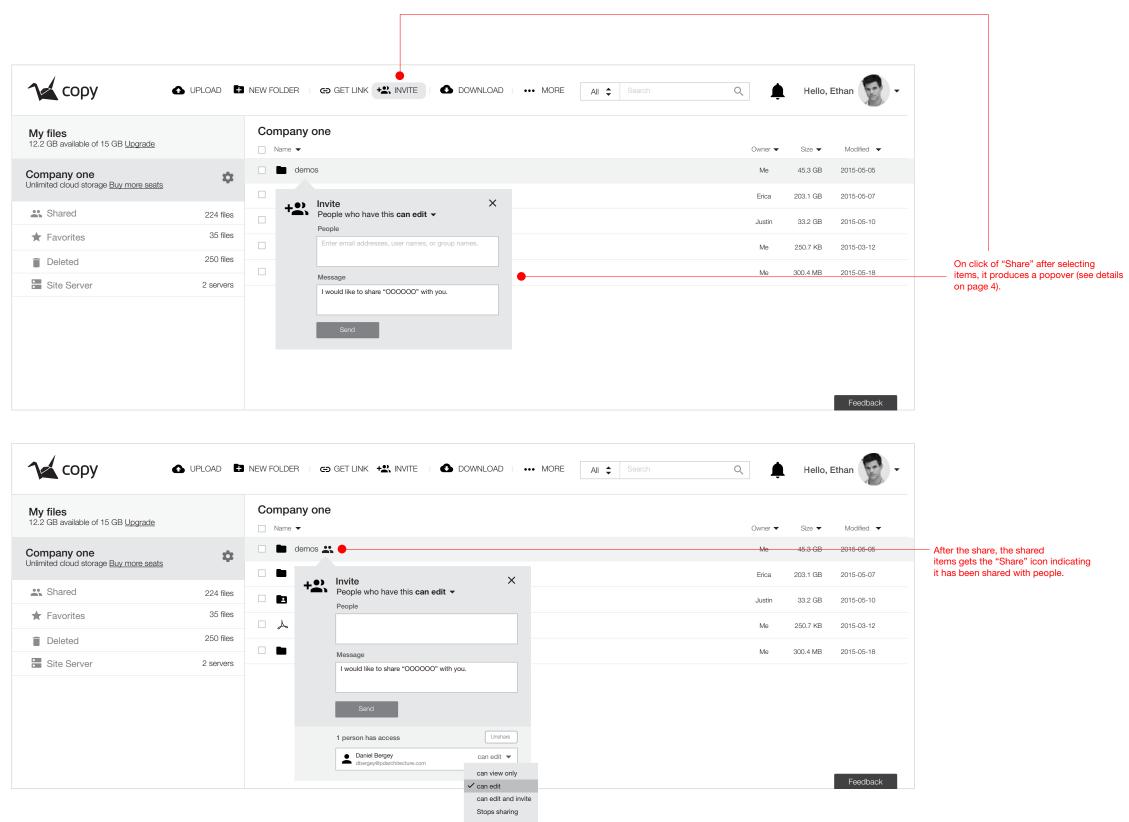

# Invite

| сору                                                  | DUPLOAD   |                                                       | ٩.      | Hello,   | Ethan      |
|-------------------------------------------------------|-----------|-------------------------------------------------------|---------|----------|------------|
| My files<br>12.2 GB available of 15 GB <u>Upgrade</u> |           | Company one                                           | Owner 🔻 | Size 🔻   | Modified 🗨 |
| Company one<br>Unlimited cloud storage Buy more seats | \$        |                                                       | Me      | 45.3 GB  | 2015-05-05 |
|                                                       |           | + Invite X                                            | Erica   | 203.1 GB | 2015-05-07 |
| Shared Shared                                         | 224 files | People who have this can edit  People                 | Justin  | 33.2 GB  | 2015-05-10 |
| ★ Favorites                                           | 35 files  | Enter email addresses, user names, or group names.    | Me      | 250.7 KB | 2015-03-12 |
| Deleted                                               | 250 files |                                                       | Me      | 300.4 MB | 2015-05-18 |
| Site Server                                           | 2 servers | Message I would like to share "OOOOOO" with you. Send |         |          |            |
|                                                       |           |                                                       |         |          | Feedbac    |