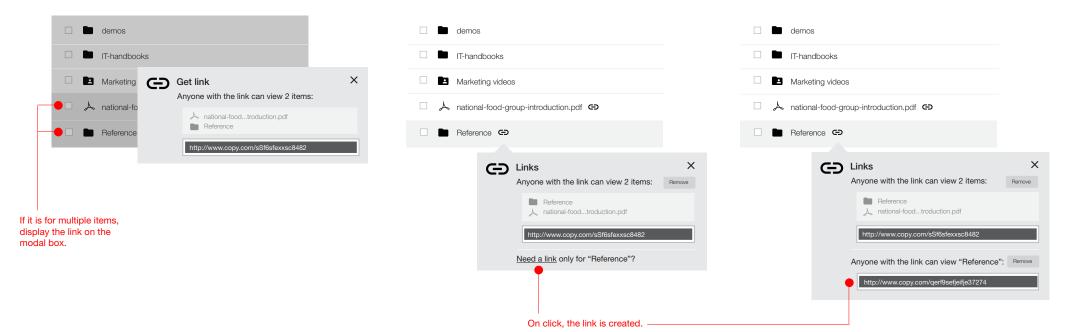

#### **Multiple Items**

#### Multiple Public Link

|   | demos  | e        |                                                                                                                                                                                                                   |                                                                                       |
|---|--------|----------|-------------------------------------------------------------------------------------------------------------------------------------------------------------------------------------------------------------------|---------------------------------------------------------------------------------------|
|   | IT-han | dbooks   | S                                                                                                                                                                                                                 |                                                                                       |
|   | Marke  | ting vid | deos 🖘                                                                                                                                                                                                            |                                                                                       |
| A | nation | al-food  | l-group-introduction.pdf GD                                                                                                                                                                                       |                                                                                       |
|   | Refere | nce G    | Ð                                                                                                                                                                                                                 |                                                                                       |
|   |        | G        | Anyone with the link can view 2 items: Remove Reference Antional-foodtroduction.pdf http://www.copy.com/sSf6sfexxsc8482 Anyone with the link can view "Reference": Remove http://www.copy.com/qerf9sefjeifje37274 | Always<br>show the<br>selected file<br>at the top<br>regardless of<br>alphabet order. |
|   |        |          | Show more                                                                                                                                                                                                         | On click,<br>the popover                                                              |
|   |        | œ        | C Links ×<br>Anyone with the link can view 2 items: Remove<br>Reference<br>→ national-foodtroduction.pdf<br>http://www.copy.com/sSt/6sfexxsc8482                                                                  | expands to<br>the bottom.                                                             |
|   |        |          | Anyone with the link can view "Reference": Remove http://www.copy.com/qerf9sefjeifje37274                                                                                                                         |                                                                                       |
|   |        |          | Anyone with the link can view 3 items: Remove Reference Demos Anional-foodtroduction.pdf http://www.copy.com/ejfjiegeijugz1255                                                                                    |                                                                                       |
|   |        |          | Anyone with the link can view 2 items: Remove Reference Demos                                                                                                                                                     |                                                                                       |
|   |        |          | http://www.copy.com/jjeijEFJq13452                                                                                                                                                                                |                                                                                       |
|   |        |          | Show less                                                                                                                                                                                                         |                                                                                       |