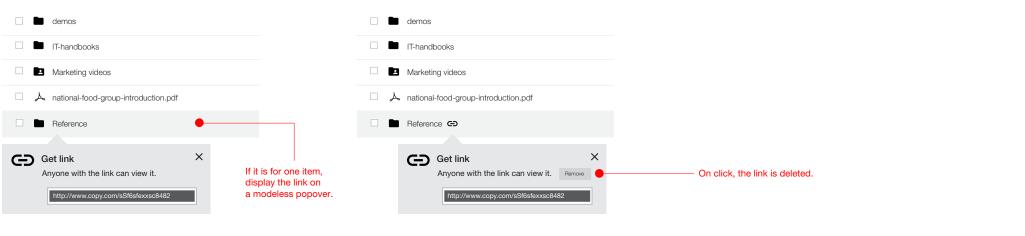

|          |            |
| Site Server                                                  | 2 servers | Reference 🕞 🔴                                              | Me      | 300.4 MB | 2015-05-18 |
|                                                              |           | Links X<br>Anyone with the link can view 2 items: Remove   |         |          |            |
|                                                              |           | Reference         >>>>>>>>>>>>>>>>>>>>>>>>>>>>>>           |         |          |            |
|                                                              |           | Need a link only for "Reference"?                          |         |          | Feedback   |



### **Get Link Detail**

#### Single Item

#### **Public Link Indication**



#### **Multiple Items**



#### Multiple Public Link

|   | demos  | e        |                                                                                                                                                                                                                   |                                                                                       |
|---|--------|----------|-------------------------------------------------------------------------------------------------------------------------------------------------------------------------------------------------------------------|---------------------------------------------------------------------------------------|
|   | IT-han | dbooks   | S