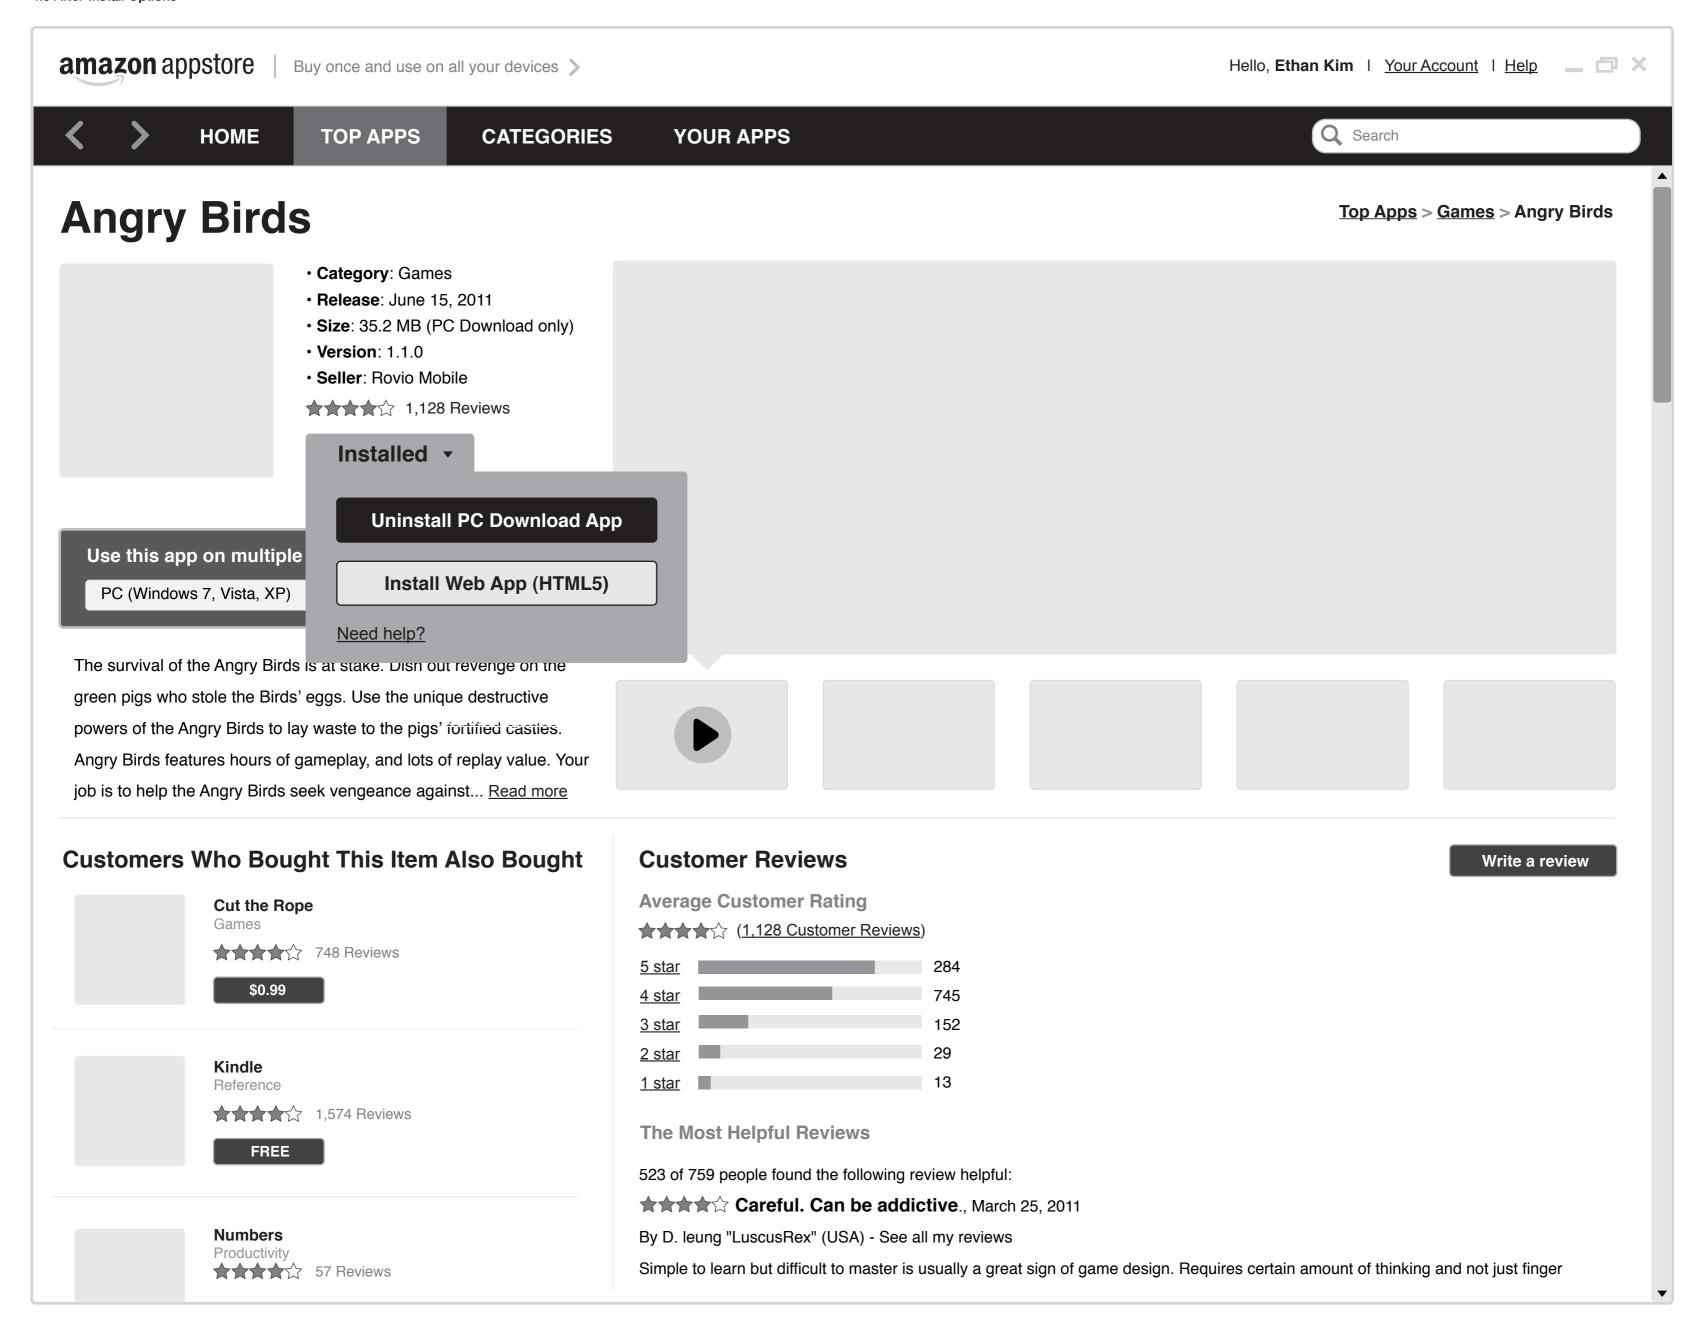

#### 4.6 After-Install Options

PC App CX Last updated on July 28, 2011 Prepared by Ethan Kim